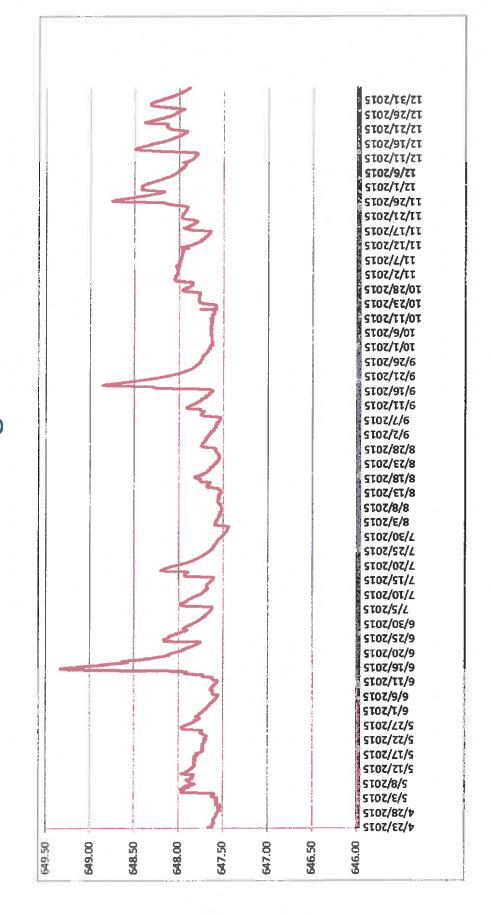

at confluence of McDonald Creek & Iributary A.
- Current land ownership includes both public and private entities.
- Next step in concept design is soil borings and discussions with property owners.

# Questions & Feedback

# Potential Compensatory Storage Areas



# **FEMA Flood Insurance Map**



#### **MWRD Flood Elevation**

| 650.0  | 650.6  | 651.1   | 651.7   | 651.9    |
|--------|--------|---------|---------|----------|
| 2-year | 5-year | 10-year | 50-year | 100-year |

#### **FEMA Flood Elevation**

| 650.1   | 620.9    |
|---------|----------|
| 10-year | 100-year |

#### **Low Pavement Elevation**

| 649.6       | 649.9            | 648.5      |
|-------------|------------------|------------|
| Willow Road | Hillcrest Avenue | Owen Court |

# Hillcrest Lake Gage Data - 2016



# **Des Plaines River Watershed**



Willow Road/Hillcrest Lake Flood Reduction Study

### **Project Area Photos**



Willow Road



Owen Court



Hillcrest Lake Outlet



Hillcrest Drive

# Owen Court Flooding June 2015



Willow Road/Hillcrest Lake Flood Reduction Study

12B

Shefsky has joined & Froelich Automeys at Law

111 East Wacker, Suite 2800 Chicago, Illinois 60601

Tel 312.527.4000 / Fax 312.527.4011 www.taftlaw.com

#### Anne Kremer

Direct: (312) 836-4148 Facsimile: (312) 275-7644 E-mail: <u>akremer@taftlaw.com</u>

YUG01-GN001

January 6, 2016

#### VIA ELECTRONIC MAIL - wade@prospect-heights.org

Mayor Nicholas Helmer City of Prospect Heights Attn: Mr. Joe Wade, City Administrator

Re: Yugo Grill, LLC - Class A Liquor License

Dear Mayor Helmer:

On behalf of Yugo Grill, L