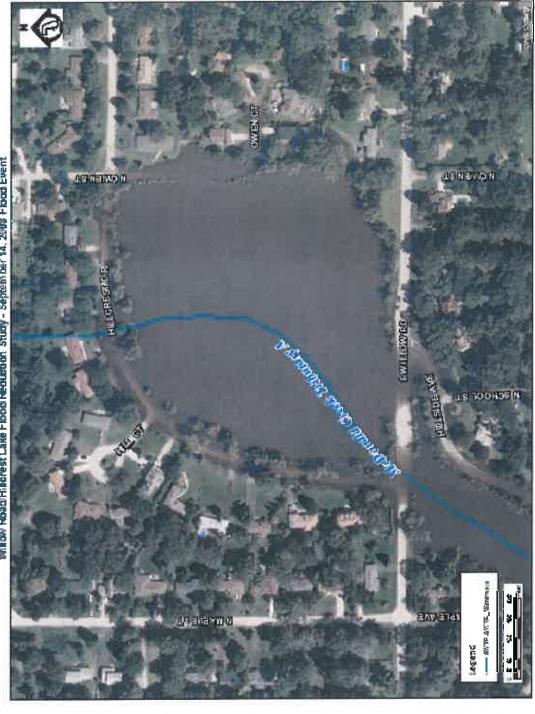

minary Permit Coordination

### **Current Findings**

- Willow Road:
- Minor overtopping (<6 inches) at 2-year flood event.</li>
- Significant flooding (>6 inches) at 5-year flood event.
- Hillcrest Drive & Owen Court:
- Floods at less than a 2-year event.
- No apparent structure flooding.

### **Current Findings**

#### **MWRD Flood Elevation**

| 650.0  | 650.6  | 651.1   | 651.7   | 621.9    |
|--------|--------|---------|---------|----------|
| 2-year | 5-year | 10-year | 50-year | L00-year |

### **Low Pavement Elevation**

| 649.6       | 649.8            | 648.5      |
|-------------|------------------|------------|
| Willow Road | Hillcrest Avenue | Owen Court |

# September 2008 Flood Event Aerial

Willow Road/Hillerest Lake Flood/Reduction Study - September 14, 2008 Flood Event



# Owen Court Flooding June 2015



Willow Road/Hillcrest Lake Flood Reduction Study

### **Current Findings**

- McDonald Creek levels and limited outlet capacity. Flooding issues are due to combination of high
- Soils below roadways are weak and prone to long term settling.
- Limited locations for compensatory storage.

# Recommended Plan – Willow Road Area

- Raise Willow Road to elevation 653.0 (one foot above the 100-year MWRD design flood elevation).
- Add six 5-foot diameter culverts under Willow Road to maintain conveyance capacity. No change in normal water level.
- Include 6-foot wide shoulders and guardrails.
- Temporary surcharge loading to compact weak soils.
- Closure of Willow Road between Hillside & Hillcrest for 6 9
- Maintain intersections open to traffic.

# Recommended