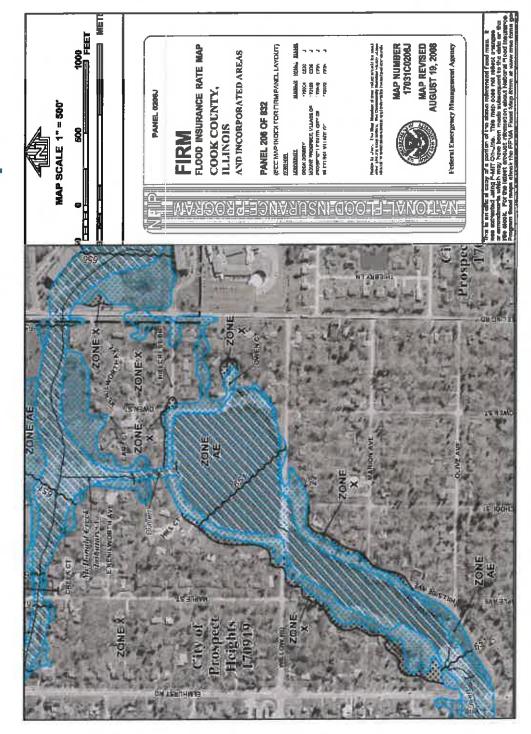

esign Coordination with Property Owners
- Permitting

## **Compensatory Storage**

- IDNR and Prospect Heights regulations require compensatory storage for fill in the floodplain.
- Approximately 7,500 cubic yards of excavated storage is required for the recommended plan.
- Three locations have been identified during initial studies:
- Area 1 North of Willow Road in the southeast corner of Hillcrest Lake.
- Area 2 South of Prospect Heights Library, west of Tributary A.
- Area 3 North of Hillcrest at confluence of McDonald Creek & Iributary A.
- Current land ownership includes both public and private entities.
- Next step in concept design is soil borings and discussions with property owners.

# Questions & Feedback

# Potential Compensatory Storage Areas



# **FEMA Flood Insurance Map**



#### **MWRD Flood Elevation**

| 650.0  | 650.6  | 651.1   | 651.7   | 651.9    |
|--------|--------|---------|---------|----------|
| 2-year | 5-year | 10-year | 50-year | 100-year |

#### **FEMA Flood Elevation**

| 650.1   | 620.9    |
|---------|----------|
| 10-year | 100-year |

#### **Low Pavement Elevation**

| 649.6       | 649.9            | 648.5      |
|-------------|------------------|------------|
| Willow Road | Hillcrest Avenue | Owen Court |

# Hillcrest Lake Gage Data - 2016



# **Des Plaines River Watershed**



Willow Road/Hillcrest Lake Flood Reduction Study

### **Project Area Photos**



Willow Road



Owen Court



Hillcrest Lake Outlet



Hillcrest Drive

# Owen Court Flooding June 2015



Willow Road/Hillcrest Lake Flood Reduction Study

12B

Shefsky has joined