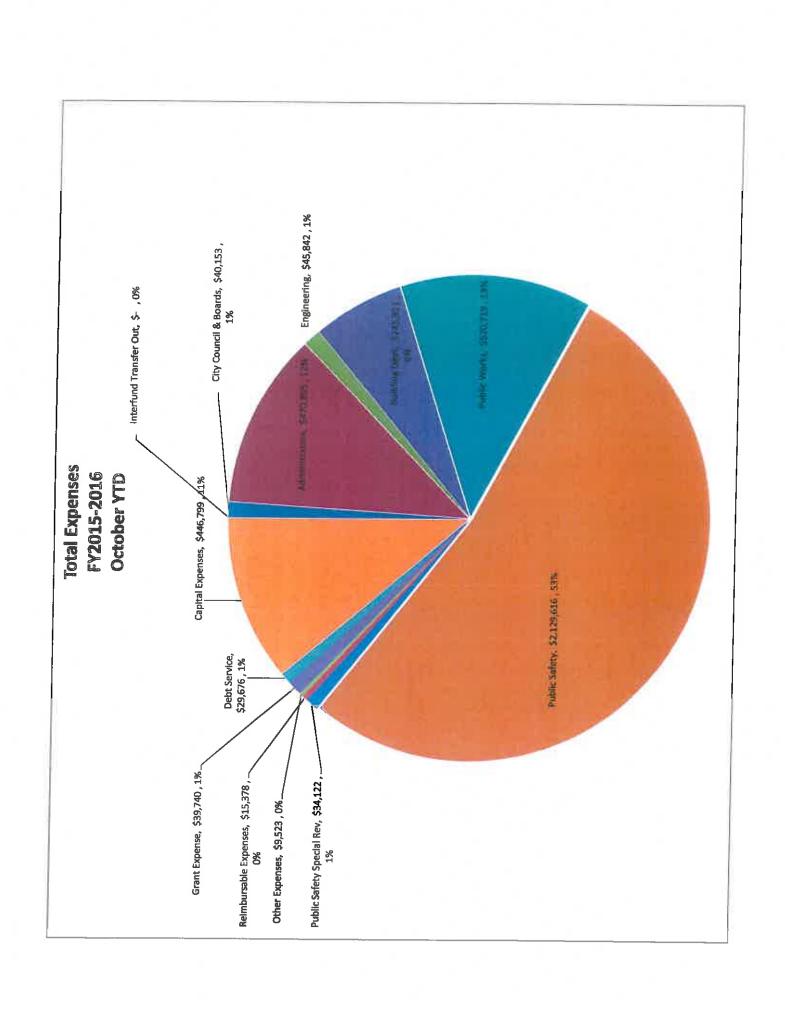

## CITY OF PROSPECT HEIGHTS Monthly Financial Report

Actuals versus Prior Year and Budget Comparisons

2nd Quarter 2015-16

#### Current Year Actuals to Prior Year Actuals Comparison

| Account Name                                   |    | 2015<br>October |    | Actual<br>2014-15<br>ear-to-Date | Ye | Actual<br>2015-16<br>ear-to-Date |    |           | % Inc/(Dec)<br>-41.66% |
|------------------------------------------------|----|-----------------|----|----------------------------------|----|----------------------------------|----|-----------|------------------------|
| Local Taxes                                    | \$ | 138,407         | \$ | 1,061,182                        | \$ | 025,200                          | \$ | (442,077) |                        |
| Intergovernmental Revenues                     |    | 80,189          |    | 800,594                          |    | 761,890                          |    | (38,704)  | -4.83%                 |
| Grant Revenues                                 |    | _               |    | 35,778                           |    | 29,778                           |    | (5,999)   | -16.77%                |
| Vehicle Stickers                               |    | 3,900           |    | 67,207                           |    | 60,025                           |    | (7,182)   | -10.69%                |
| Licenses                                       |    | 4,482           |    | 144,014                          |    | 140,120                          |    | (3,894)   | -2.70%<br>6.25%        |
| Franchise Fees                                 |    | 20,177          |    | 102,081                          |    | 108,466                          |    | 6,385     |                        |
| Building & Zoning Fees                         |    | 24,758          |    | 159,240                          |    | 140,141                          |    | (19,098)  | -11.99%                |
| Public Safety Fines & Fees                     |    | 59,238          |    | 364,416                          |    | 376,888                          |    | 12,472    | 3.42%                  |
| Public Safety Special Revenue                  |    | 16,691          |    | 17,837                           |    | 44,038                           |    | 26,200    | 146.88%                |
| Interfund Service Charges                      |    | 97,317          |    | 624,150                          |    | 583,900                          |    | (40,250)  | -6.45%                 |
| Reimbursable Income                            |    | 11,211          |    | 47,030                           |    | 48,007                           |    | 977       | 2.08%                  |
| Other Revenues                                 |    | 2,880           |    | 147,496                          |    | 125,336                          |    | (22,160)  | -15.02%                |
| Interfund Transfer In                          |    | _               |    | 403,433                          |    | 314,764                          |    | (88,669)  | -21.98%                |
| Revenue                                        | \$ | 459,249         | \$ | 3,974,458                        | \$ | 3,352,458                        | \$ | (622,000) | -15.65%                |
| u o possib                                     | \$ | 10,625          | Ś  | 25,298                           | \$ | 40,153                           | \$ | 14,855    | 58.72%                 |
| City Council & Boards                          | ~  | 98,118          | •  | 519,353                          | ·  | 470,895                          |    | (48,458)  | -9.33%                 |
| Administration                                 |    | 13.992          |    | 38,885                           |    | 45,842                           |    | 6,957     | 17.89%                 |
| Engineering                                    |    | 48,410          |    | 192.175                          |    | 245,921                          |    | 53,746    | 27.97%                 |
| Building Department                            |    | 109,160         |    | 485,620                          |    | 520,719                          |    | 35,099    | 7.23%                  |
| Public Works                                   |    | 508,892         |    | 2,099,540                        |    | 2,129,616                        |    | 30,076    | 1.43%                  |
| Public Safety                                  |    | 1,186           |    | 618                              |    | 34,122                           |    | 33,504    | 5421.40%               |
| Public Safety Special Revenue                  |    | 829             |    | 17,775                           |    | 15,378                           |    | (2,398)   | -13.49%                |
| Reimbursable Expenses                          |    | 700             |    | 50,685                           |    | 9,523                            |    | (41,162)  | -81.21%                |
| Other Expenses                                 |    |                 |    | 60,111                           |    | 39,740                           |    | (20,372)  |                        |
| Grant Expense                                  |    | 26,695          |    | 32,157                           |    | 29,676                           |    | (2,481)   |                        |
| Debt Service                                   |    |                 |    |                                  |    | 446,799                          |    | 269,529   | 152.04%                |
| Capital Expenses                               |    | 81,595          |    | 177,270                          |    | -                                |    | 203,323   | 0.00%                  |
| Interfund Transfer Out<br>General Fund Expense | \$ | 900,202         | \$ | 3,699,488                        | \$ | 4,028,384                        | ç  | 328,896   | 8.89%                  |
| Net Income                                     | \$ | (440,954)       | \$ | 274,970                          | \$ | (675,926)                        |    | (950,896) | -345.82%               |