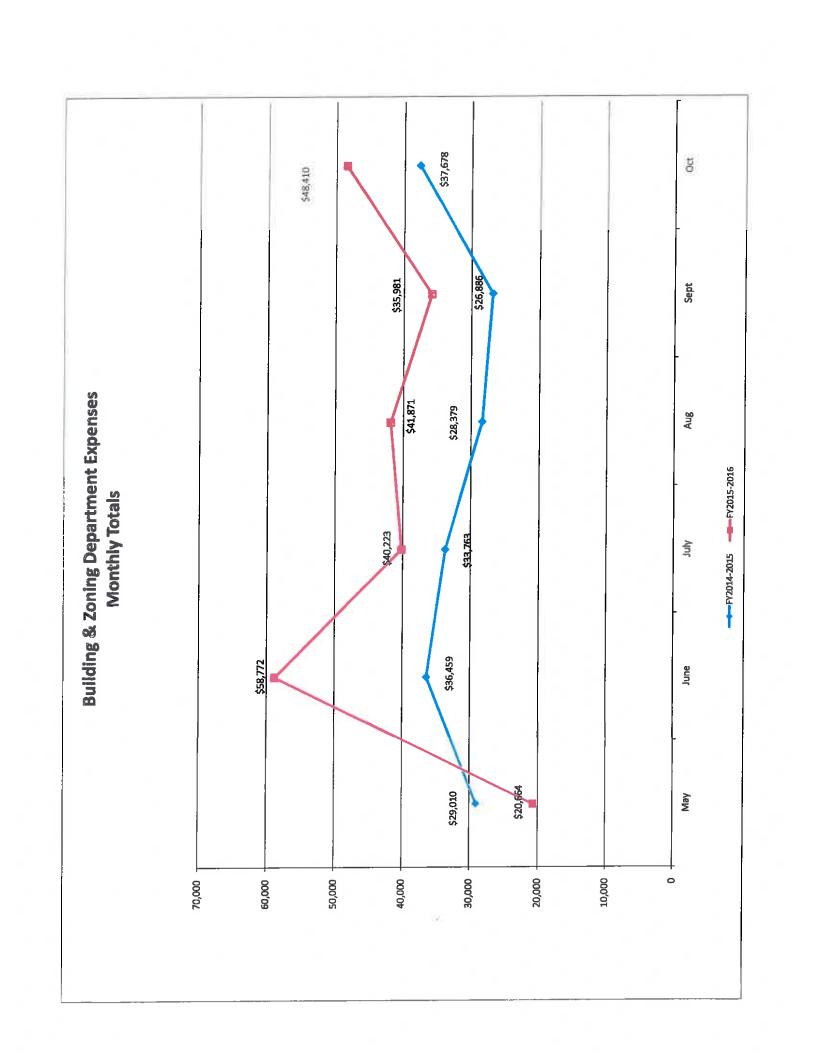

#### Current Year Actuals to Prior Year Actuals Comparison

| Account Name                                   |    | 2015<br>October |    | Actual<br>2014-15<br>ear-to-Date | Ye | Actual<br>2015-16<br>ear-to-Date |    |           | % Inc/(Dec)<br>-41.66% |
|------------------------------------------------|----|-----------------|----|----------------------------------|----|----------------------------------|----|-----------|------------------------|
| Local Taxes                                    | \$ | 138,407         | \$ | 1,061,182                        | \$ | 025,200                          | \$ | (442,077) |                        |
| Intergovernmental Revenues                     |    | 80,189          |    | 800,594                          |    | 761,890                          |    | (38,704)  | -4.83%                 |
| Grant Revenues                                 |    | _               |    | 35,778                           |    | 29,778                           |    | (5,999)   | -16.77%                |
| Vehicle Stickers                               |    | 3,900           |    | 67,207                           |    | 60,025                           |    | (7,182)   | -10.69%                |
| Licenses                                       |    | 4,482           |    | 144,014                          |    | 140,120                          |    | (3,894)   | -2.70%<br>6.25%        |
| Franchise Fees                                 |    | 20,177          |    | 102,081                          |    | 108,466                          |    | 6,385     |                        |
| Building & Zoning Fees                         |    | 24,758          |    | 159,240                          |    | 140,141                          |    | (19,098)  | -11.99%                |
| Public Safety Fines & Fees                     |    | 59,238          |    | 364,416                          |    | 376,888                          |    | 12,472    | 3.42%                  |
| Public Safety Special Revenue                  |    | 16,691          |    | 17,837                           |    | 44,038                           |    | 26,200    | 146.88%                |
| Interfund Service Charges                      |    | 97,317          |    | 624,150                          |    | 583,900                          |    | (40,250)  | -6.45%                 |
| Reimbursable Income                            |    | 11,211          |    | 47,030                           |    | 48,007                           |    | 977       | 2.08%                  |
| Other Revenues                                 |    | 2,880           |    | 147,496                          |    | 125,336                          |    | (22,160)  | -15.02%                |
| Interfund Transfer In                          |    | _               |    | 403,433                          |    | 314,764                          |    | (88,669)  | -21.98%                |
| Revenue                                        | \$ | 459,249         | \$ | 3,974,458                        | \$ | 3,352,458                        | \$ | (622,000) | -15.65%                |
| u o possib                                     | \$ | 10,625          | Ś  | 25,298                           | \$ | 40,153                           | \$ | 14,855    | 58.72%                 |
| City Council & Boards                          | ~  | 98,118          | •  | 519,353                          | ·  | 470,895                          |    | (48,458)  | -9.33%                 |
| Administration                                 |    | 13.992          |    | 38,885                           |    | 45,842                           |    | 6,957     | 17.89%                 |
| Engineering                                    |    | 48,410          |    | 192.175                          |    | 245,921                          |    | 53,746    | 27.97%                 |
| Building Department                            |    | 109,160         |    | 485,620                          |    | 520,719                          |    | 35,099    | 7.23%                  |
| Public Works                                   |    | 508,892         |    | 2,099,540                        |    | 2,129,616                        |    | 30,076    | 1.43%                  |
| Public Safety                                  |    | 1,186           |    | 618                              |    | 34,122                           |    | 33,504    | 5421.40%               |
| Public Safety Special Revenue                  |    | 829             |    | 17,775                           |    | 15,378                           |    | (2,398)   | -13.49%                |
| Reimbursable Expenses                          |    | 700             |    | 50,685                           |    | 9,523                            |    | (41,162)  | -81.21%                |
| Other Expenses                                 |    |                 |    | 60,111                           |    | 39,740                           |    | (20,372)  |                        |
| Grant Expense                                  |    | 26,695          |    | 32,157                           |    | 29,676                           |    | (2,481)   |                        |
| Debt Service                                   |    |                 |    |                                  |    | 446,799                          |    | 269,529   | 152.04%                |
| Capital Expenses                               |    | 81,595          |    | 177,270                          |    | -                                |    | 203,323   | 0.00%                  |
| Interfund Transfer Out<br>General Fund Expense | \$ | 900,202         | \$ | 3,699,488                        | \$ | 4,028,384                        | ç  | 328,896   | 8.89%                  |
| Net Income                                     | \$ | (440,954)       | \$ | 274,970                          | \$ | (675,926)                        |    | (950,896) | -345.82%               |