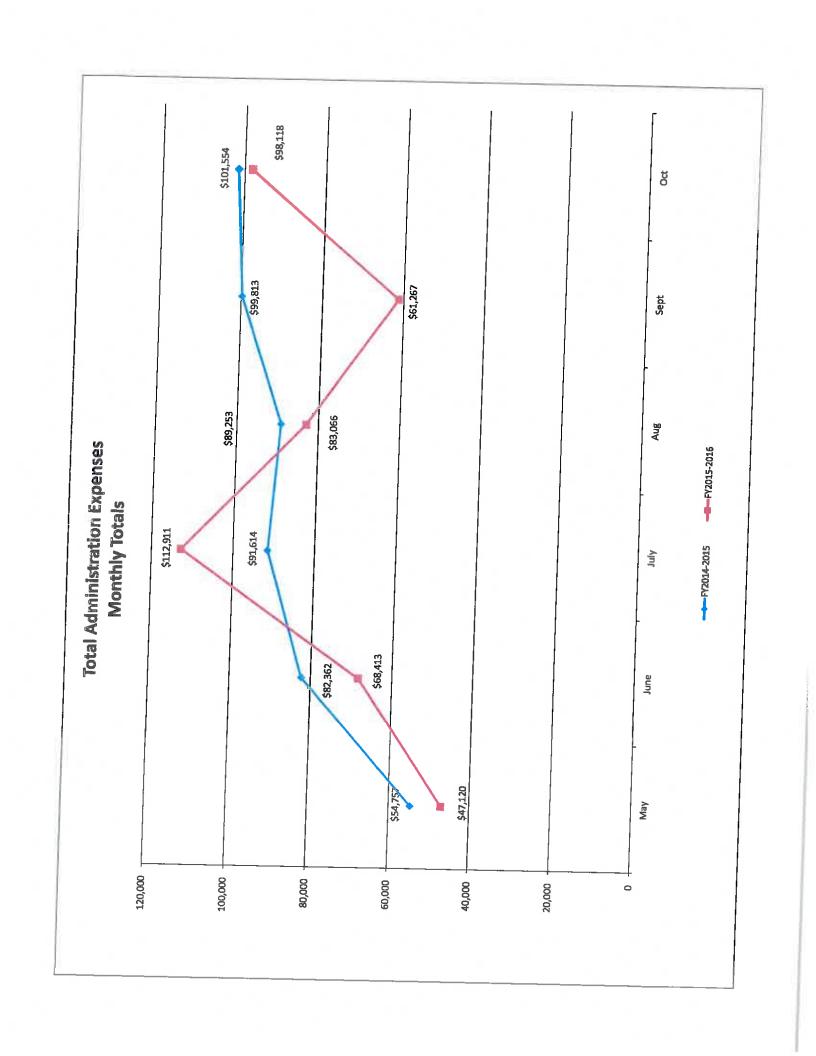

#### Current Year Actuals to Prior Year Actuals Comparison

| Account Name                                   |    | 2015<br>October |    | Actual<br>2014-15<br>ear-to-Date | Ye | Actual<br>2015-16<br>ear-to-Date |    |           | % Inc/(Dec)<br>-41.66% |
|------------------------------------------------|----|-----------------|----|----------------------------------|----|----------------------------------|----|-----------|------------------------|
| Local Taxes                                    | \$ | 138,407         | \$ | 1,061,182                        | \$ | 025,200                          | \$ | (442,077) |                        |
| Intergovernmental Revenues                     |    | 80,189          |    | 800,594                          |    | 761,890                          |    | (38,704)  | -4.83%                 |
| Grant Revenues                                 |    | _               |    | 35,778                           |    | 29,778                           |    | (5,999)   | -16.77%                |
| Vehicle Stickers                               |    | 3,900           |    | 67,207                           |    | 60,025                           |    | (7,182)   | -10.69%                |
| Licenses                                       |    | 4,482           |    | 144,014                          |    | 140,120                          |    | (3,894)   | -2.70%<br>6.25%        |
| Franchise Fees                                 |    | 20,177          |    | 102,081                          |    | 108,466                          |    | 6,385     |                        |
| Building & Zoning Fees                         |    | 24,758          |    | 159,240                          |    | 140,141                          |    | (19,098)  | -11.99%                |
| Public Safety Fines & Fees                     |    | 59,238          |    | 364,416                          |    | 376,888                          |    | 12,472    | 3.42%                  |
| Public Safety Special Revenue                  |    | 16,691          |    | 17,837                           |    | 44,038                           |    | 26,200    | 146.88%                |
| Interfund Service Charges                      |    | 97,317          |    | 624,150                          |    | 583,900                          |    | (40,250)  | -6.45%                 |
| Reimbursable Income                            |    | 11,211          |    | 47,030                           |    | 48,007                           |    | 977       | 2.08%                  |
| Other Revenues                                 |    | 2,880           |    | 147,496                          |    | 125,336                          |    | (22,160)  | -15.02%                |
| Interfund Transfer In                          |    | _               |    | 403,433                          |    | 314,764                          |    | (88,669)  | -21.98%                |
| Revenue                                        | \$ | 459,249         | \$ | 3,974,458                        | \$ | 3,352,458                        | \$ | (622,000) | -15.65%                |
| u o possib                                     | \$ | 10,625          | Ś  | 25,298                           | \$ | 40,153                           | \$ | 14,855    | 58.72%                 |
| City Council & Boards                          | ~  | 98,118          | •  | 519,353                          | ·  | 470,895                          |    | (48,458)  | -9.33%                 |
| Administration                                 |    | 13.992          |    | 38,885                           |    | 45,842                           |    | 6,957     | 17.89%                 |
| Engineering                                    |    | 48,410          |    | 192.175                          |    | 245,921                          |    | 53,746    | 27.97%                 |
| Building Department                            |    | 109,160         |    | 485,620                          |    | 520,719                          |    | 35,099    | 7.23%                  |
| Public Works                                   |    | 508,892         |    | 2,099,540                        |    | 2,129,616                        |    | 30,076    | 1.43%                  |
| Public Safety                                  |    | 1,186           |    | 618                              |    | 34,122                           |    | 33,504    | 5421.40%               |
| Public Safety Special Revenue                  |    | 829             |    | 17,775                           |    | 15,378                           |    | (2,398)   | -13.49%                |
| Reimbursable Expenses                          |    | 700             |    | 50,685                           |    | 9,523                            |    | (41,162)  | -81.21%                |
| Other Expenses                                 |    |                 |    | 60,111                           |    | 39,740                           |    | (20,372)  |                        |
| Grant Expense                                  |    | 26,695          |    | 32,157                           |    | 29,676                           |    | (2,481)   |                        |
| Debt Service                                   |    |                 |    |                                  |    | 446,799                          |    | 269,529   | 152.04%                |
| Capital Expenses                               |    | 81,595          |    | 177,270                          |    | -                                |    | 203,323   | 0.00%                  |
| Interfund Transfer Out<br>General Fund Expense | \$ | 900,202         | \$ | 3,699,488                        | \$ | 4,028,384                        | ç  | 328,896   | 8.89%                  |
| Net Income                                     | \$ | (440,954)       | \$ | 274,970                          | \$ | (675,926)                        |    | (950,896) | -345.82%               |