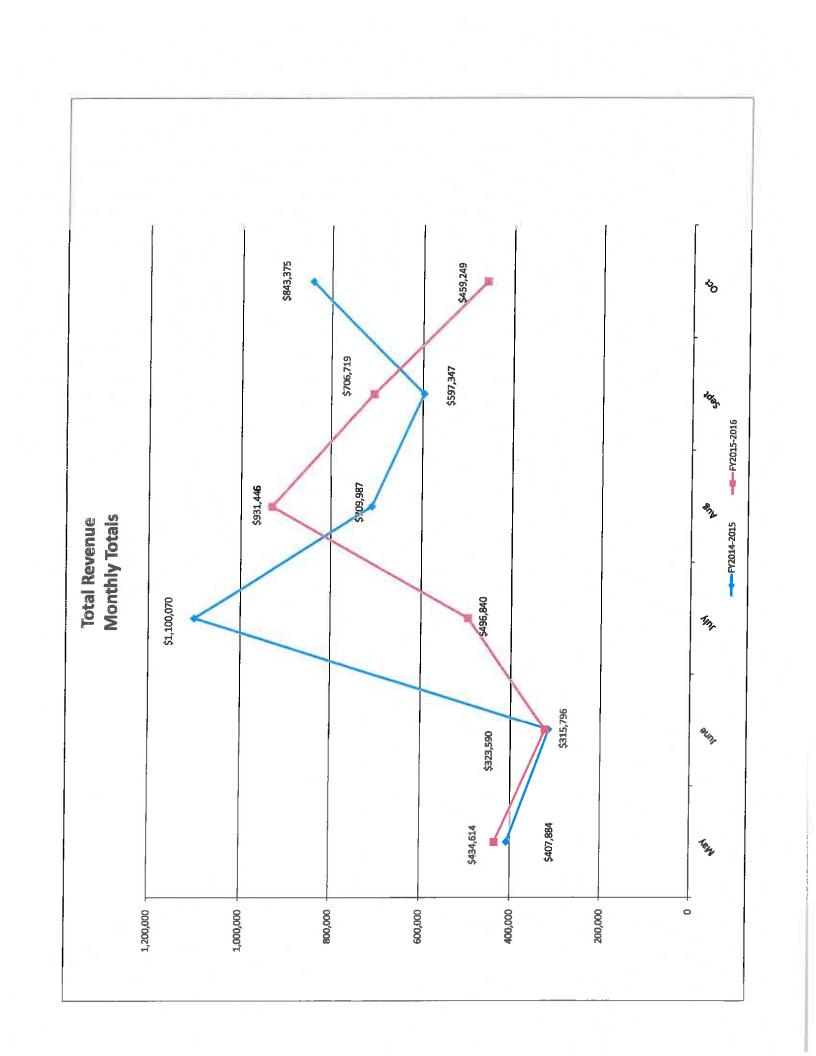

## CITY OF PROSPECT HEIGHTS Monthly Financial Report

Revenue, Expense and Net Income Charts

2nd Quarter 2015-16

#### Current Year Actuals to Prior Year Actuals Comparison

| Account Name                                   |    | 2015<br>October |    | Actual<br>2014-15<br>ear-to-Date | Ye | Actual<br>2015-16<br>ear-to-Date |    |           | % Inc/(Dec)<br>-41.66% |
|------------------------------------------------|----|-----------------|----|----------------------------------|----|----------------------------------|----|-----------|------------------------|
| Local Taxes                                    | \$ | 138,407         | \$ | 1,061,182                        | \$ | 025,200                          | \$ | (442,077) |                        |
| Intergovernmental Revenues                     |    | 80,189          |    | 800,594                          |    | 761,890                          |    | (38,704)  | -4.83%                 |
| Grant Revenues                                 |    | _               |    | 35,778                           |    | 29,778                           |    | (5,999)   | -16.77%                |
| Vehicle Stickers                               |    | 3,900           |    | 67,207                           |    | 60,025                           |    | (7,182)   | -10.69%                |
| Licenses                                       |    | 4,482           |    | 144,014                          |    | 140,120                          |    | (3,894)   | -2.70%<br>6.25%        |
| Franchise Fees                                 |    | 20,177          |    | 102,081                          |    | 108,466                          |    | 6,385     |                        |
| Building & Zoning Fees                         |    | 24,758          |    | 159,240                          |    | 140,141                          |    | (19,098)  | -11.99%                |
| Public Safety Fines & Fees                     |    | 59,238          |    | 364,416                          |    | 376,888                          |    | 12,472    | 3.42%                  |
| Public Safety Special Revenue                  |    | 16,691          |    | 17,837                           |    | 44,038                           |    | 26,200    | 146.88%                |
| Interfund Service Charges                      |    | 97,317          |    | 624,150                          |    | 583,900                          |    | (40,250)  | -6.45%                 |
| Reimbursable Income                            |    | 11,211          |    | 47,030                           |    | 48,007                           |    | 977       | 2.08%                  |
| Other Revenues                                 |    | 2,880           |    | 147,496                          |    | 125,336                          |    | (22,160)  | -15.02%                |
| Interfund Transfer In                          |    | _               |    | 403,433                          |    | 314,764                          |    | (88,669)  | -21.98%                |
| Revenue                                        | \$ | 459,249         | \$ | 3,974,458                        | \$ | 3,352,458                        | \$ | (622,000) | -15.65%                |
| u o possib                                     | \$ | 10,625          | Ś  | 25,298                           | \$ | 40,153                           | \$ | 14,855    | 58.72%                 |
| City Council & Boards                          | ~  | 98,118          | •  | 519,353                          | ·  | 470,895                          |    | (48,458)  | -9.33%                 |
| Administration                                 |    | 13.992          |    | 38,885                           |    | 45,842                           |    | 6,957     | 17.89%                 |
| Engineering                                    |    | 48,410          |    | 192.175                          |    | 245,921                          |    | 53,746    | 27.97%                 |
| Building Department                            |    | 109,160         |    | 485,620                          |    | 520,719                          |    | 35,099    | 7.23%                  |
| Public Works                                   |    | 508,892         |    | 2,099,540                        |    | 2,129,616                        |    | 30,076    | 1.43%                  |
| Public Safety                                  |    | 1,186           |    | 618                              |    | 34,122                           |    | 33,504    | 5421.40%               |
| Public Safety Special Revenue                  |    | 829             |    | 17,775                           |    | 15,378                           |    | (2,398)   | -13.49%                |
| Reimbursable Expenses                          |    | 700             |    | 50,685                           |    | 9,523                            |    | (41,162)  | -81.21%                |
| Other Expenses                                 |    |                 |    | 60,111                           |    | 39,740                           |    | (20,372)  |                        |
| Grant Expense                                  |    | 26,695          |    | 32,157                           |    | 29,676                           |    | (2,481)   |                        |
| Debt Service                                   |    |                 |    |                                  |    | 446,799                          |    | 269,529   | 152.04%                |
| Capital Expenses                               |    | 81,595          |    | 177,270                          |    | -                                |    | 203,323   | 0.00%                  |
| Interfund Transfer Out<br>General Fund Expense | \$ | 900,202         | \$ | 3,699,488                        | \$ | 4,028,384                        | ç  | 328,896   | 8.89%                  |
| Net Income                                     | \$ | (440,954)       | \$ | 274,970                          | \$ | (675,926)                        |    | (950,896) | -345.82%               |