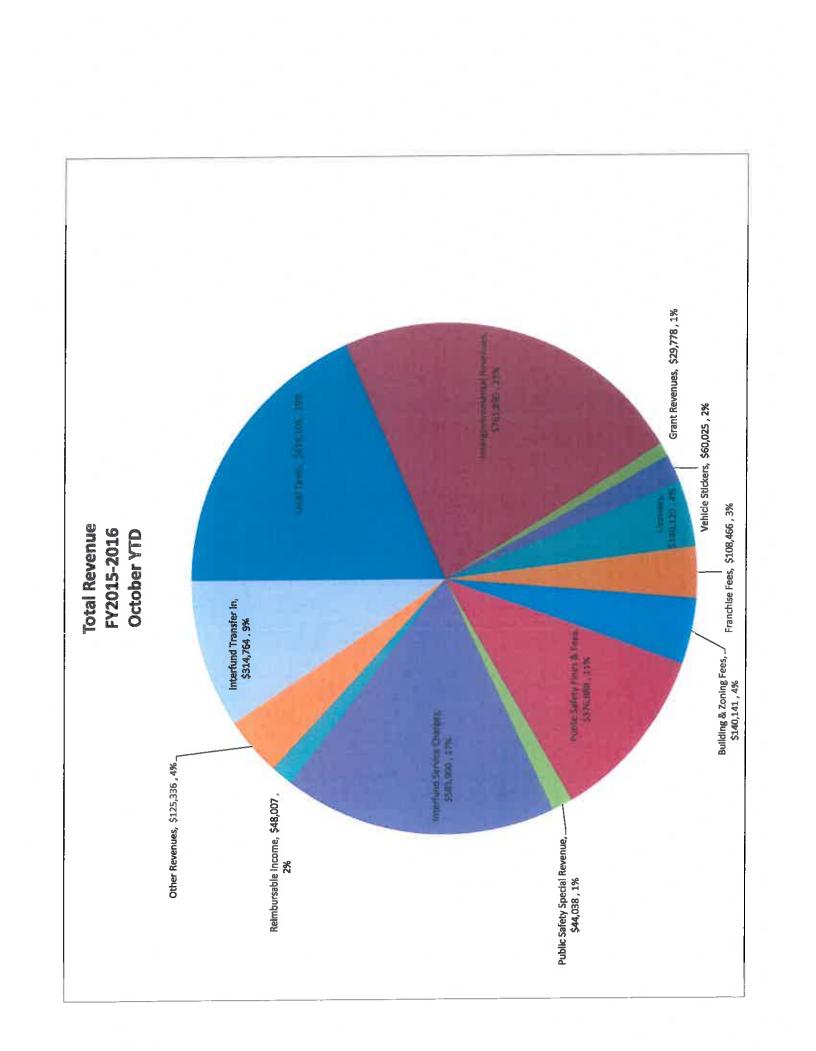

#### Current Year Actuals to Prior Year Actuals Comparison

| Account Name                                   |    | 2015<br>October |    | Actual<br>2014-15<br>ear-to-Date | Ye | Actual<br>2015-16<br>ear-to-Date |    |           | % Inc/(Dec)<br>-41.66% |
|------------------------------------------------|----|-----------------|----|----------------------------------|----|----------------------------------|----|-----------|------------------------|
| Local Taxes                                    | \$ | 138,407         | \$ | 1,061,182                        | \$ | 025,200                          | \$ | (442,077) |                        |
| Intergovernmental Revenues                     |    | 80,189          |    | 800,594                          |    | 761,890                          |    | (38,704)  | -4.83%                 |
| Grant Revenues                                 |    | _               |    | 35,778                           |    | 29,778                           |    | (5,999)   | -16.77%                |
| Vehicle Stickers                               |    | 3,900           |    | 67,207                           |    | 60,025                           |    | (7,182)   | -10.69%                |
| Licenses                                       |    | 4,482           |    | 144,014                          |    | 140,120                          |    | (3,894)   | -2.70%<br>6.25%        |
| Franchise Fees                                 |    | 20,177          |    | 102,081                          |    | 108,466                          |    | 6,385     |                        |
| Building & Zoning Fees                         |    | 24,758          |    | 159,240                          |    | 140,141                          |    | (19,098)  | -11.99%                |
| Public Safety Fines & Fees                     |    | 59,238          |    | 364,416                          |    | 376,888                          |    | 12,472    | 3.42%                  |
| Public Safety Special Revenue                  |    | 16,691          |    | 17,837                           |    | 44,038                           |    | 26,200    | 146.88%                |
| Interfund Service Charges                      |    | 97,317          |    | 624,150                          |    | 583,900                          |    | (40,250)  | -6.45%                 |
| Reimbursable Income                            |    | 11,211          |    | 47,030                           |    | 48,007                           |    | 977       | 2.08%                  |
| Other Revenues                                 |    | 2,880           |    | 147,496                          |    | 125,336                          |    | (22,160)  | -15.02%                |
| Interfund Transfer In                          |    | _               |    | 403,433                          |    | 314,764                          |    | (88,669)  | -21.98%                |
| Revenue                                        | \$ | 459,249         | \$ | 3,974,458                        | \$ | 3,352,458                        | \$ | (622,000) | -15.65%                |
| u o possib                                     | \$ | 10,625          | Ś  | 25,298                           | \$ | 40,153                           | \$ | 14,855    | 58.72%                 |
| City Council & Boards                          | ~  | 98,118          | •  | 519,353                          | ·  | 470,895                          |    | (48,458)  | -9.33%                 |
| Administration                                 |    | 13.992          |    | 38,885                           |    | 45,842                           |    | 6,957     | 17.89%                 |
| Engineering                                    |    | 48,410          |    | 192.175                          |    | 245,921                          |    | 53,746    | 27.97%                 |
| Building Department                            |    | 109,160         |    | 485,620                          |    | 520,719                          |    | 35,099    | 7.23%                  |
| Public Works                                   |    | 508,892         |    | 2,099,540                        |    | 2,129,616                        |    | 30,076    | 1.43%                  |
| Public Safety                                  |    | 1,186           |    | 618                              |    | 34,122                           |    | 33,504    | 5421.40%               |
| Public Safety Special Revenue                  |    | 829             |    | 17,775                           |    | 15,378                           |    | (2,398)   | -13.49%                |
| Reimbursable Expenses                          |    | 700             |    | 50,685                           |    | 9,523                            |    | (41,162)  | -81.21%                |
| Other Expenses                                 |    |                 |    | 60,111                           |    | 39,740                           |    | (20,372)  |                        |
| Grant Expense                                  |    | 26,695          |    | 32,157                           |    | 29,676                           |    | (2,481)   |                        |
| Debt Service                                   |    |                 |    |                                  |    | 446,799                          |    | 269,529   | 152.04%                |
| Capital Expenses                               |    | 81,595          |    | 177,270                          |    | -                                |    | 203,323   | 0.00%                  |
| Interfund Transfer Out<br>General Fund Expense | \$ | 900,202         | \$ | 3,699,488                        | \$ | 4,028,384                        | ç  | 328,896   | 8.89%                  |
| Net Income                                     | \$ | (440,954)       | \$ | 274,970                          | \$ | (675,926)                        |    | (950,896) | -345.82%               |