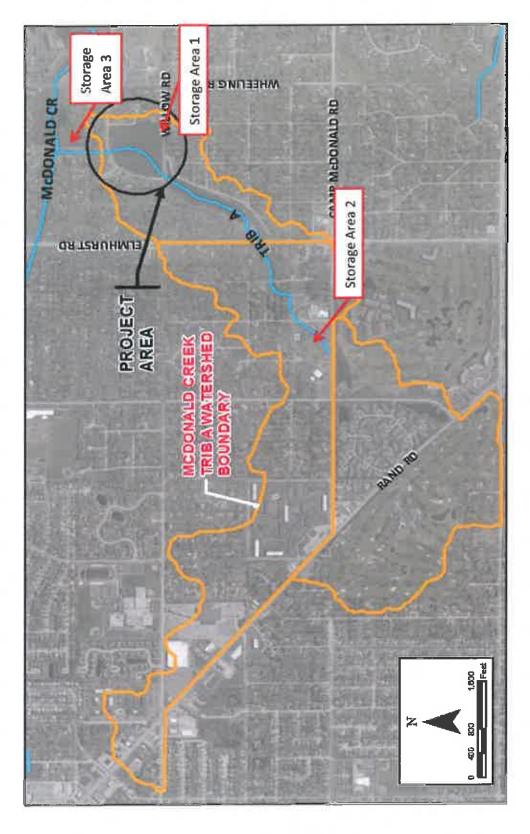

tal Agreements
- Funding
- Final Design Coordination with Property Owners
- Permitting

## **Compensatory Storage**

- IDNR and Prospect Heights regulations require compensatory storage for fill in the floodplain.
- Approximately 7,500 cubic yards of excavated storage is required for the recommended plan.
- Three locations have been identified during initial studies:
- Area 1 North of Willow Road in the southeast corner of Hillcrest Lake.
- Area 2 South of Prospect Heights Library, west of Tributary A.
- Area 3 North of Hillcrest at confluence of McDonald Creek & Iributary A.
- Current land ownership includes both public and private entities.
- Next step in concept design is soil borings and discussions with property owners.

# Questions & Feedback

# Potential Compensatory Storage Areas



# **FEMA Flood Insurance Map**



#### **MWRD Flood Elevation**

| 650.0  | 650.6  | 651.1   | 651.7   | 651.9    |
|--------|--------|---------|---------|----------|
| 2-year | 5-year | 10-year | 50-year | 100-year |

#### **FEMA Flood Elevation**

| 650.1   | 620.9    |
|---------|----------|
| 10-year | 100-year |

#### **Low Pavement Elevation**

| 649.6       | 649.9            | 648.5      |
|-------------|------------------|------------|
| Willow Road | Hillcrest Avenue | Owen Court |

# Hillcrest Lake Gage Data - 2016



# **Des Plaines River Watershed**



Willow Road/Hillcrest Lake Flood Reduction Study

### **Project Area Photos**



Willow Road



Owen Court



Hillcrest Lake Outlet



Hillcrest Drive

# Owen Court Flooding June 2015



Willow Road/Hillcrest Lake Flood Reduct