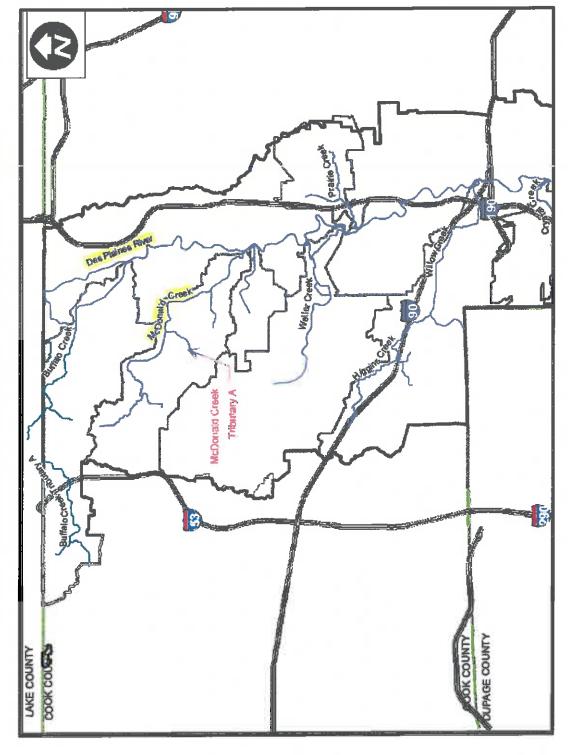

ibutary A.
- Current land ownership includes both public and private entities.
- Next step in concept design is soil borings and discussions with property owners.

# Questions & Feedback

# Potential Compensatory Storage Areas



# **FEMA Flood Insurance Map**



#### **MWRD Flood Elevation**

| 650.0  | 650.6  | 651.1   | 651.7   | 651.9    |
|--------|--------|---------|---------|----------|
| 2-year | 5-year | 10-year | 50-year | 100-year |

#### **FEMA Flood Elevation**

| 650.1   | 620.9    |
|---------|----------|
| 10-year | 100-year |

#### **Low Pavement Elevation**

| 649.6       | 649.9            | 648.5      |
|-------------|------------------|------------|
| Willow Road | Hillcrest Avenue | Owen Court |

# Hillcrest Lake Gage Data - 2016



# **Des Plaines River Watershed**



Willow Road/Hillcrest Lake Flood Reduction Study

### **Project Area Photos**



Willow Road



Owen Court



Hillcrest Lake Outlet



Hillcrest Drive

# Owen Court Flooding June 2015



Willow Road/Hillcrest Lake Flood Reduction Study

12B

Shefsky has joined & Froelich Automeys at Law

111 East Wacker, Suite 2800 Chicago, Illinois 60601

Tel 312.527.4000 / Fax 312.527.4011 www.taftlaw.com

#### Anne Kremer

Direct: (312) 836-4148 Facsimile: (312) 275-7644 E-mail: <u>akremer@taftlaw.com</u>

YUG01-GN001

January 6, 2016

#### VIA ELECTRONIC MAIL - wade@prospect-heights.org

Mayor Nicholas Helmer City of Prospect Heights Attn: Mr. Joe Wade, City Administrator

Re: Yugo Grill, LLC - Class A Liquor License

Dear Mayor Helmer:

On behalf of Yugo Grill, LLC (the "Applicant"), we respectfully