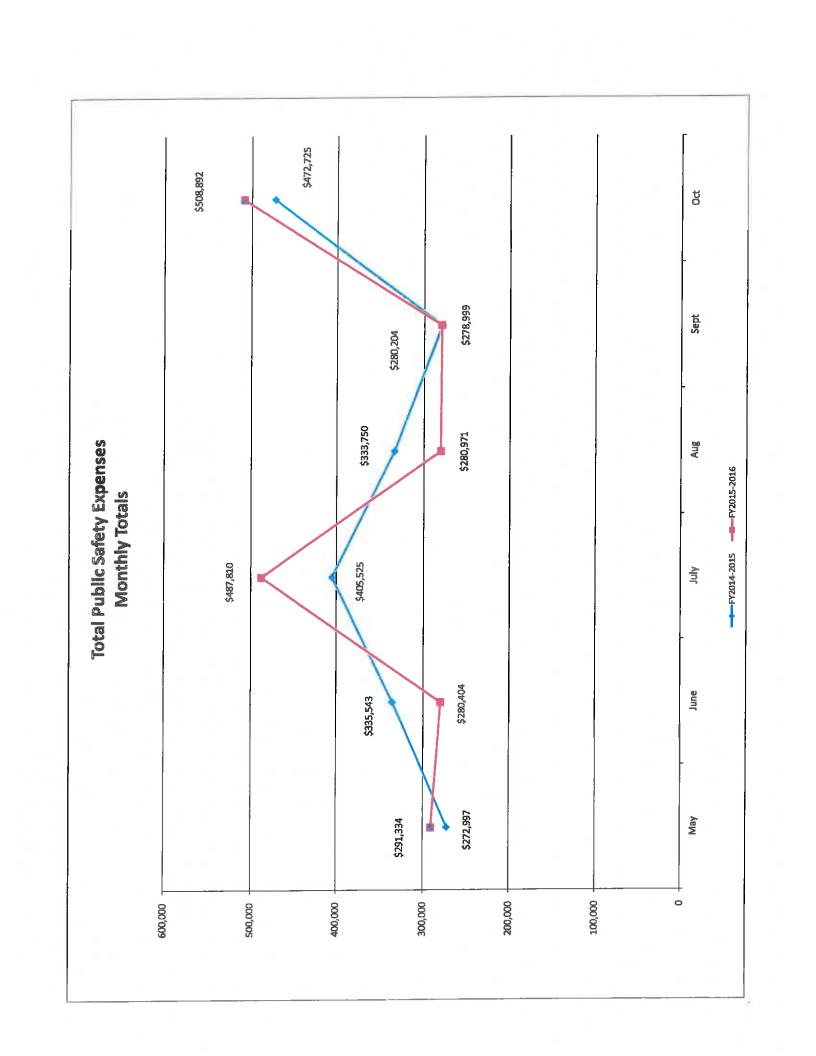

#### Current Year Actuals to Prior Year Actuals Comparison

| Account Name                                   |    | 2015<br>October |    | Actual<br>2014-15<br>ear-to-Date | Ye | Actual<br>2015-16<br>ear-to-Date |    |           | % Inc/(Dec)<br>-41.66% |
|------------------------------------------------|----|-----------------|----|----------------------------------|----|----------------------------------|----|-----------|------------------------|
| Local Taxes                                    | \$ | 138,407         | \$ | 1,061,182                        | \$ | 025,200                          | \$ | (442,077) |                        |
| Intergovernmental Revenues                     |    | 80,189          |    | 800,594                          |    | 761,890                          |    | (38,704)  | -4.83%                 |
| Grant Revenues                                 |    | _               |    | 35,778                           |    | 29,778                           |    | (5,999)   | -16.77%                |
| Vehicle Stickers                               |    | 3,900           |    | 67,207                           |    | 60,025                           |    | (7,182)   | -10.69%                |
| Licenses                                       |    | 4,482           |    | 144,014                          |    | 140,120                          |    | (3,894)   | -2.70%<br>6.25%        |
| Franchise Fees                                 |    | 20,177          |    | 102,081                          |    | 108,466                          |    | 6,385     |                        |
| Building & Zoning Fees                         |    | 24,758          |    | 159,240                          |    | 140,141                          |    | (19,098)  | -11.99%                |
| Public Safety Fines & Fees                     |    | 59,238          |    | 364,416                          |    | 376,888                          |    | 12,472    | 3.42%                  |
| Public Safety Special Revenue                  |    | 16,691          |    | 17,837                           |    | 44,038                           |    | 26,200    | 146.88%                |
| Interfund Service Charges                      |    | 97,317          |    | 624,150                          |    | 583,900                          |    | (40,250)  | -6.45%                 |
| Reimbursable Income                            |    | 11,211          |    | 47,030                           |    | 48,007                           |    | 977       | 2.08%                  |
| Other Revenues                                 |    | 2,880           |    | 147,496                          |    | 125,336                          |    | (22,160)  | -15.02%                |
| Interfund Transfer In                          |    | _               |    | 403,433                          |    | 314,764                          |    | (88,669)  | -21.98%                |
| Revenue                                        | \$ | 459,249         | \$ | 3,974,458                        | \$ | 3,352,458                        | \$ | (622,000) | -15.65%                |
| u o possib                                     | \$ | 10,625          | Ś  | 25,298                           | \$ | 40,153                           | \$ | 14,855    | 58.72%                 |
| City Council & Boards                          | ~  | 98,118          | •  | 519,353                          | ·  | 470,895                          |    | (48,458)  | -9.33%                 |
| Administration                                 |    | 13.992          |    | 38,885                           |    | 45,842                           |    | 6,957     | 17.89%                 |
| Engineering                                    |    | 48,410          |    | 192.175                          |    | 245,921                          |    | 53,746    | 27.97%                 |
| Building Department                            |    | 109,160         |    | 485,620                          |    | 520,719                          |    | 35,099    | 7.23%                  |
| Public Works                                   |    | 508,892         |    | 2,099,540                        |    | 2,129,616                        |    | 30,076    | 1.43%                  |
| Public Safety                                  |    | 1,186           |    | 618                              |    | 34,122                           |    | 33,504    | 5421.40%               |
| Public Safety Special Revenue                  |    | 829             |    | 17,775                           |    | 15,378                           |    | (2,398)   | -13.49%                |
| Reimbursable Expenses                          |    | 700             |    | 50,685                           |    | 9,523                            |    | (41,162)  | -81.21%                |
| Other Expenses                                 |    |                 |    | 60,111                           |    | 39,740                           |    | (20,372)  |                        |
| Grant Expense                                  |    | 26,695          |    | 32,157                           |    | 29,676                           |    | (2,481)   |                        |
| Debt Service                                   |    |                 |    |                                  |    | 446,799                          |    | 269,529   | 152.04%                |
| Capital Expenses                               |    | 81,595          |    | 177,270                          |    | -                                |    | 203,323   | 0.00%                  |
| Interfund Transfer Out<br>General Fund Expense | \$ | 900,202         | \$ | 3,699,488                        | \$ | 4,028,384                        | ç  | 328,896   | 8.89%                  |
| Net Income                                     | \$ | (440,954)       | \$ | 274,970                          | \$ | (675,926)                        |    | (950,896) | -345.82%               |