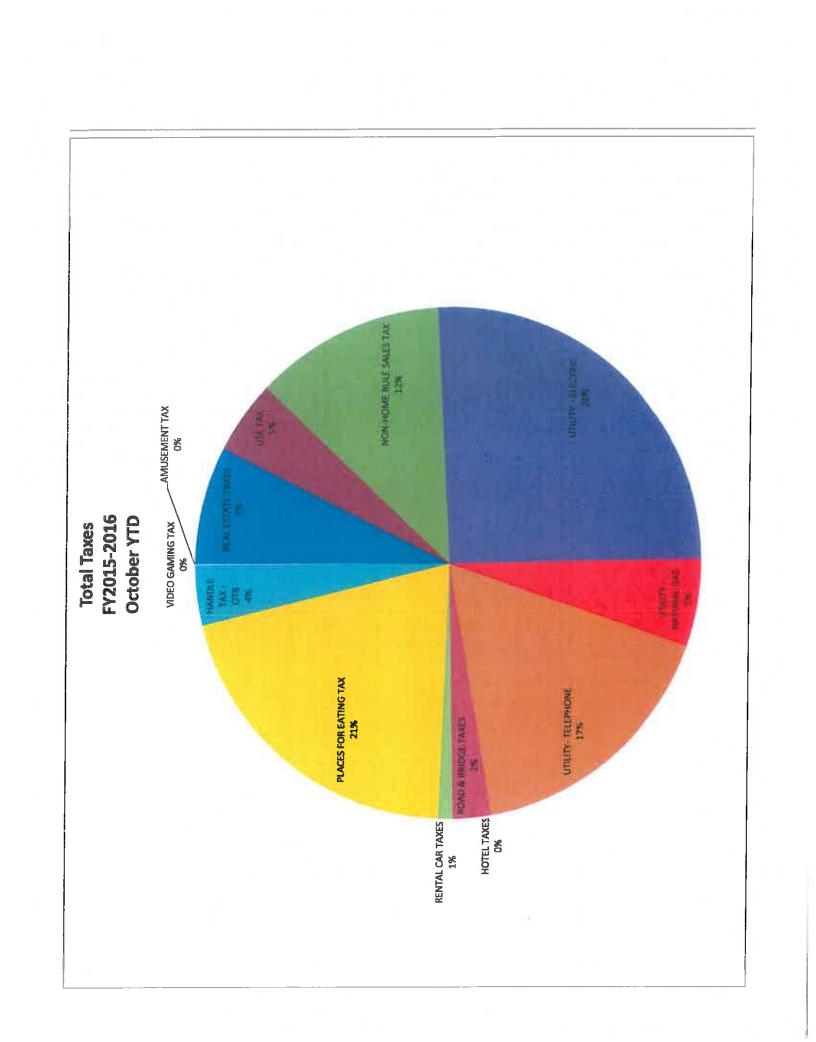

#### Current Year Actuals to Prior Year Actuals Comparison

| Account Name                                   |    | 2015<br>October |    | Actual<br>2014-15<br>ear-to-Date | Ye | Actual<br>2015-16<br>ear-to-Date |    |           | % Inc/(Dec)<br>-41.66% |
|------------------------------------------------|----|-----------------|----|----------------------------------|----|----------------------------------|----|-----------|------------------------|
| Local Taxes                                    | \$ | 138,407         | \$ | 1,061,182                        | \$ | 025,200                          | \$ | (442,077) |                        |
| Intergovernmental Revenues                     |    | 80,189          |    | 800,594                          |    | 761,890                          |    | (38,704)  | -4.83%                 |
| Grant Revenues                                 |    | _               |    | 35,778                           |    | 29,778                           |    | (5,999)   | -16.77%                |
| Vehicle Stickers                               |    | 3,900           |    | 67,207                           |    | 60,025                           |    | (7,182)   | -10.69%                |
| Licenses                                       |    | 4,482           |    | 144,014                          |    | 140,120                          |    | (3,894)   | -2.70%<br>6.25%        |
| Franchise Fees                                 |    | 20,177          |    | 102,081                          |    | 108,466                          |    | 6,385     |                        |
| Building & Zoning Fees                         |    | 24,758          |    | 159,240                          |    | 140,141                          |    | (19,098)  | -11.99%                |
| Public Safety Fines & Fees                     |    | 59,238          |    | 364,416                          |    | 376,888                          |    | 12,472    | 3.42%                  |
| Public Safety Special Revenue                  |    | 16,691          |    | 17,837                           |    | 44,038                           |    | 26,200    | 146.88%                |
| Interfund Service Charges                      |    | 97,317          |    | 624,150                          |    | 583,900                          |    | (40,250)  | -6.45%                 |
| Reimbursable Income                            |    | 11,211          |    | 47,030                           |    | 48,007                           |    | 977       | 2.08%                  |
| Other Revenues                                 |    | 2,880           |    | 147,496                          |    | 125,336                          |    | (22,160)  | -15.02%                |
| Interfund Transfer In                          |    | _               |    | 403,433                          |    | 314,764                          |    | (88,669)  | -21.98%                |
| Revenue                                        | \$ | 459,249         | \$ | 3,974,458                        | \$ | 3,352,458                        | \$ | (622,000) | -15.65%                |
| u o possib                                     | \$ | 10,625          | Ś  | 25,298                           | \$ | 40,153                           | \$ | 14,855    | 58.72%                 |
| City Council & Boards                          | ~  | 98,118          | •  | 519,353                          | ·  | 470,895                          |    | (48,458)  | -9.33%                 |
| Administration                                 |    | 13.992          |    | 38,885                           |    | 45,842                           |    | 6,957     | 17.89%                 |
| Engineering                                    |    | 48,410          |    | 192.175                          |    | 245,921                          |    | 53,746    | 27.97%                 |
| Building Department                            |    | 109,160         |    | 485,620                          |    | 520,719                          |    | 35,099    | 7.23%                  |
| Public Works                                   |    | 508,892         |    | 2,099,540                        |    | 2,129,616                        |    | 30,076    | 1.43%                  |
| Public Safety                                  |    | 1,186           |    | 618                              |    | 34,122                           |    | 33,504    | 5421.40%               |
| Public Safety Special Revenue                  |    | 829             |    | 17,775                           |    | 15,378                           |    | (2,398)   | -13.49%                |
| Reimbursable Expenses                          |    | 700             |    | 50,685                           |    | 9,523                            |    | (41,162)  | -81.21%                |
| Other Expenses                                 |    |                 |    | 60,111                           |    | 39,740                           |    | (20,372)  |                        |
| Grant Expense                                  |    | 26,695          |    | 32,157                           |    | 29,676                           |    | (2,481)   |                        |
| Debt Service                                   |    |                 |    |                                  |    | 446,799                          |    | 269,529   | 152.04%                |
| Capital Expenses                               |    | 81,595          |    | 177,270                          |    | -                                |    | 203,323   | 0.00%                  |
| Interfund Transfer Out<br>General Fund Expense | \$ | 900,202         | \$ | 3,699,488                        | \$ | 4,028,384                        | ç  | 328,896   | 8.89%                  |
| Net Income                                     | \$ | (440,954)       | \$ | 274,970                          | \$ | (675,926)                        |    | (950,896) | -345.82%               |