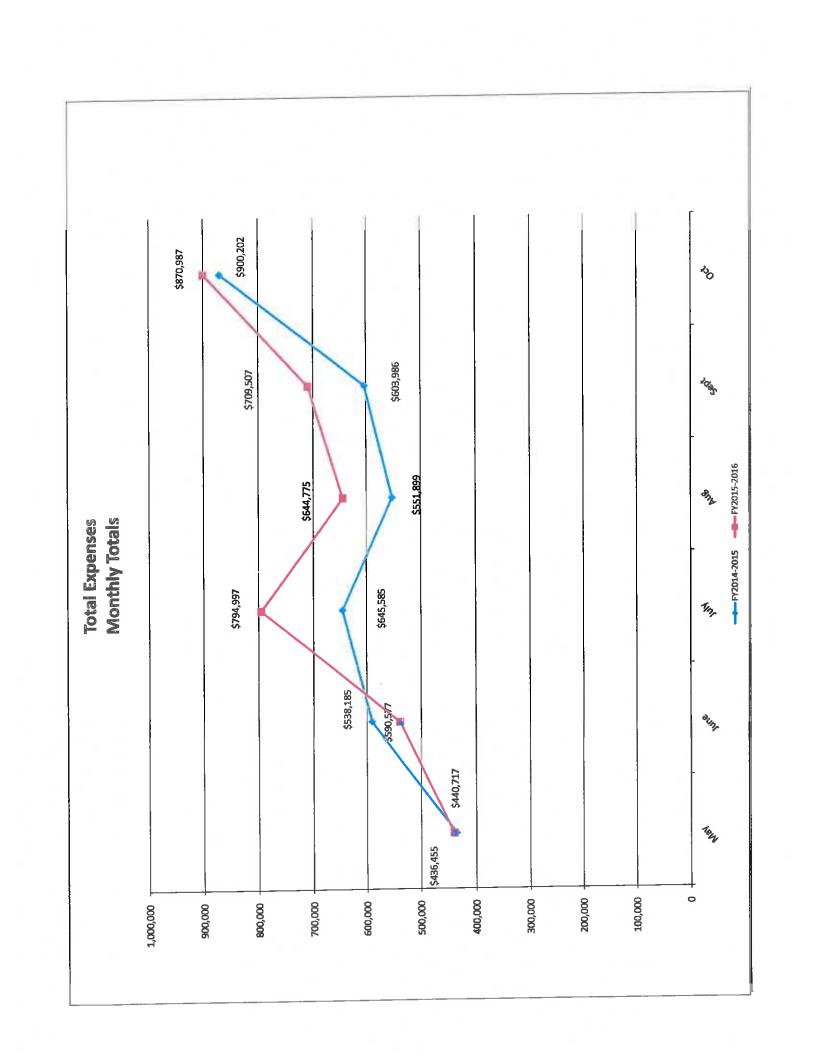

## CITY OF PROSPECT HEIGHTS Monthly Financial Report

Revenue, Expense and Net Income Charts

2nd Quarter 2015-16

#### Current Year Actuals to Prior Year Actuals Comparison

| Account Name                                   |    | 2015<br>October |    | Actual<br>2014-15<br>ear-to-Date | Ye | Actual<br>2015-16<br>ear-to-Date |    |           | % Inc/(Dec)<br>-41.66% |
|------------------------------------------------|----|-----------------|----|----------------------------------|----|----------------------------------|----|-----------|------------------------|
| Local Taxes                                    | \$ | 138,407         | \$ | 1,061,182                        | \$ | 025,200                          | \$ | (442,077) |                        |
| Intergovernmental Revenues                     |    | 80,189          |    | 800,594                          |    | 761,890                          |    | (38,704)  | -4.83%                 |
| Grant Revenues                                 |    | _               |    | 35,778                           |    | 29,778                           |    | (5,999)   | -16.77%                |
| Vehicle Stickers                               |    | 3,900           |    | 67,207                           |    | 60,025                           |    | (7,182)   | -10.69%                |
| Licenses                                       |    | 4,482           |    | 144,014                          |    | 140,120                          |    | (3,894)   | -2.70%<br>6.25%        |
| Franchise Fees                                 |    | 20,177          |    | 102,081                          |    | 108,466                          |    | 6,385     |                        |
| Building & Zoning Fees                         |    | 24,758          |    | 159,240                          |    | 140,141                          |    | (19,098)  | -11.99%                |
| Public Safety Fines & Fees                     |    | 59,238          |    | 364,416                          |    | 376,888                          |    | 12,472    | 3.42%                  |
| Public Safety Special Revenue                  |    | 16,691          |    | 17,837                           |    | 44,038                           |    | 26,200    | 146.88%                |
| Interfund Service Charges                      |    | 97,317          |    | 624,150                          |    | 583,900                          |    | (40,250)  | -6.45%                 |
| Reimbursable Income                            |    | 11,211          |    | 47,030                           |    | 48,007                           |    | 977       | 2.08%                  |
| Other Revenues                                 |    | 2,880           |    | 147,496                          |    | 125,336                          |    | (22,160)  | -15.02%                |
| Interfund Transfer In                          |    | _               |    | 403,433                          |    | 314,764                          |    | (88,669)  | -21.98%                |
| Revenue                                        | \$ | 459,249         | \$ | 3,974,458                        | \$ | 3,352,458                        | \$ | (622,000) | -15.65%                |
| u o possib                                     | \$ | 10,625          | Ś  | 25,298                           | \$ | 40,153                           | \$ | 14,855    | 58.72%                 |
| City Council & Boards                          | ~  | 98,118          | •  | 519,353                          | ·  | 470,895                          |    | (48,458)  | -9.33%                 |
| Administration                                 |    | 13.992          |    | 38,885                           |    | 45,842                           |    | 6,957     | 17.89%                 |
| Engineering                                    |    | 48,410          |    | 192.175                          |    | 245,921                          |    | 53,746    | 27.97%                 |
| Building Department                            |    | 109,160         |    | 485,620                          |    | 520,719                          |    | 35,099    | 7.23%                  |
| Public Works                                   |    | 508,892         |    | 2,099,540                        |    | 2,129,616                        |    | 30,076    | 1.43%                  |
| Public Safety                                  |    | 1,186           |    | 618                              |    | 34,122                           |    | 33,504    | 5421.40%               |
| Public Safety Special Revenue                  |    | 829             |    | 17,775                           |    | 15,378                           |    | (2,398)   | -13.49%                |
| Reimbursable Expenses                          |    | 700             |    | 50,685                           |    | 9,523                            |    | (41,162)  | -81.21%                |
| Other Expenses                                 |    |                 |    | 60,111                           |    | 39,740                           |    | (20,372)  |                        |
| Grant Expense                                  |    | 26,695          |    | 32,157                           |    | 29,676                           |    | (2,481)   |                        |
| Debt Service                                   |    |                 |    |                                  |    | 446,799                          |    | 269,529   | 152.04%                |
| Capital Expenses                               |    | 81,595          |    | 177,270                          |    | -                                |    | 203,323   | 0.00%                  |
| Interfund Transfer Out<br>General Fund Expense | \$ | 900,202         | \$ | 3,699,488                        | \$ | 4,028,384                        | ç  | 328,896   | 8.89%                  |
| Net Income                                     | \$ | (440,954)       | \$ | 274,970                          | \$ | (675,926)                        |    | (950,896) | -345.82%               |