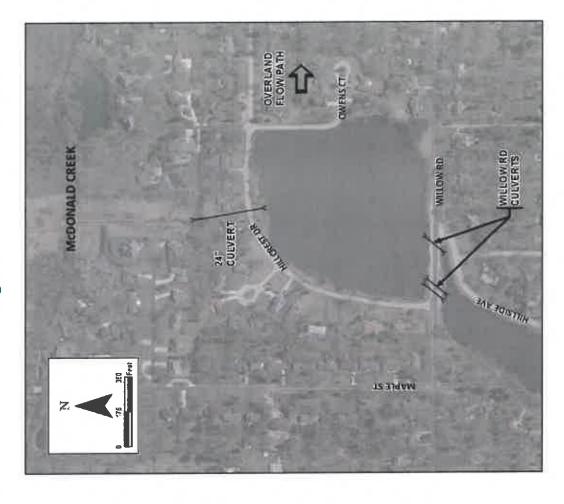

dy







## **MWRDGC Stormwater Program**

- Illinois State Legislature Designated MWRDGC as Cook County Stormwater Management Agency in 2004.
- Focused on Flood Damage and Erosion Issues.
- Completed County Wide Watershed Studies in
- Initiated Phase 1 (Large multi-jurisdiction) Projects in 2010.
- Initiated Phase 2 Projects in 2014.

### **Project Background**

- MWRDGC Phase 2 Stormwater Project Requested by Cook County Department of Transportation & Highways (CCDOTH) in 2013.
- One of 41 projects selected from 700 Phase 2 project requests.
- flooding, expanded to include Hillcrest Drive and Owen Court at request of Prospect Heights. CCDOTH request to address Willow Road

# Des Plaines and McDonald Creek Watersheds



# **McDonald Creek Tributary A Watershed**



### **Project Area**



## Work Completed to Date

- Survey
- Soil Borings
- Hydraulic Modeling
- Wetland Delineation
- Alternative Analysis
- Prospect Heights & CCDOTH Staff Coordination
- Preliminary Design
- Preliminary Permit Coordination

### **Current Findings**

- Willow Road:
- Minor overtopping (<6 inches) at 2-year flood event.</li>
- Significant flooding (>6 inches) at 5-year flood event.
- Hillcrest Drive & Owen Court:
- Floods at less than a 2-year event.
- No apparent structure flooding.

### **Current Findings**

#### **MWRD Flood Elevation**

| 650.0  | 650.6  | 651.1   | 651.7   | 621.9    |
|--------|--------|---------|---------|----------|
| 2-year | 5-year | 10-year | 50-year | L00-year |

### **Low Pavement Elevation**

| 649.6       | 649.8            | 648.5      |
|-------------|--------