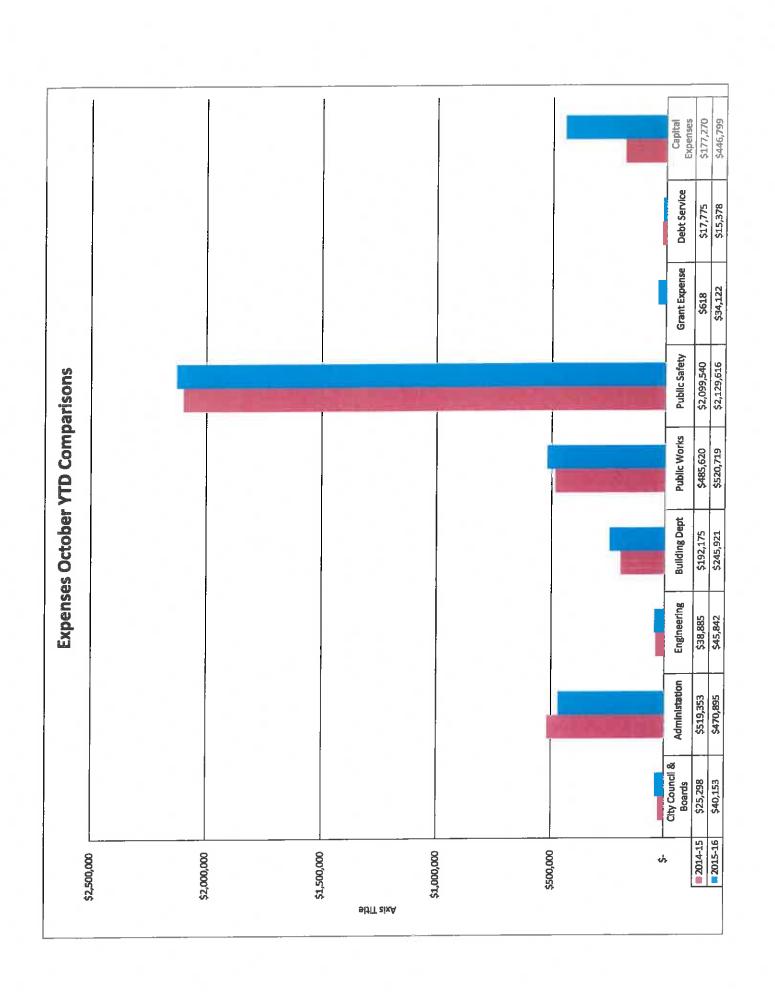

## CITY OF PROSPECT HEIGHTS Monthly Financial Report

Actuals versus Prior Year and Budget Comparisons

2nd Quarter 2015-16

#### Current Year Actuals to Prior Year Actuals Comparison

| Account Name                                   |    | 2015<br>October |    | Actual<br>2014-15<br>ear-to-Date | Ye | Actual<br>2015-16<br>ear-to-Date |    |           | % Inc/(Dec)<br>-41.66% |
|------------------------------------------------|----|-----------------|----|----------------------------------|----|----------------------------------|----|-----------|------------------------|
| Local Taxes                                    | \$ | 138,407         | \$ | 1,061,182                        | \$ | 025,200                          | \$ | (442,077) |                        |
| Intergovernmental Revenues                     |    | 80,189          |    | 800,594                          |    | 761,890                          |    | (38,704)  | -4.83%                 |
| Grant Revenues                                 |    | _               |    | 35,778                           |    | 29,778                           |    | (5,999)   | -16.77%                |
| Vehicle Stickers                               |    | 3,900           |    | 67,207                           |    | 60,025                           |    | (7,182)   | -10.69%                |
| Licenses                                       |    | 4,482           |    | 144,014                          |    | 140,120                          |    | (3,894)   | -2.70%<br>6.25%        |
| Franchise Fees                                 |    | 20,177          |    | 102,081                          |    | 108,466                          |    | 6,385     |                        |
| Building & Zoning Fees                         |    | 24,758          |    | 159,240                          |    | 140,141                          |    | (19,098)  | -11.99%                |
| Public Safety Fines & Fees                     |    | 59,238          |    | 364,416                          |    | 376,888                          |    | 12,472    | 3.42%                  |
| Public Safety Special Revenue                  |    | 16,691          |    | 17,837                           |    | 44,038                           |    | 26,200    | 146.88%                |
| Interfund Service Charges                      |    | 97,317          |    | 624,150                          |    | 583,900                          |    | (40,250)  | -6.45%                 |
| Reimbursable Income                            |    | 11,211          |    | 47,030                           |    | 48,007                           |    | 977       | 2.08%                  |
| Other Revenues                                 |    | 2,880           |    | 147,496                          |    | 125,336                          |    | (22,160)  | -15.02%                |
| Interfund Transfer In                          |    | _               |    | 403,433                          |    | 314,764                          |    | (88,669)  | -21.98%                |
| Revenue                                        | \$ | 459,249         | \$ | 3,974,458                        | \$ | 3,352,458                        | \$ | (622,000) | -15.65%                |
| u o possib                                     | \$ | 10,625          | Ś  | 25,298                           | \$ | 40,153                           | \$ | 14,855    | 58.72%                 |
| City Council & Boards                          | ~  | 98,118          | •  | 519,353                          | ·  | 470,895                          |    | (48,458)  | -9.33%                 |
| Administration                                 |    | 13.992          |    | 38,885                           |    | 45,842                           |    | 6,957     | 17.89%                 |
| Engineering                                    |    | 48,410          |    | 192.175                          |    | 245,921                          |    | 53,746    | 27.97%                 |
| Building Department                            |    | 109,160         |    | 485,620                          |    | 520,719                          |    | 35,099    | 7.23%                  |
| Public Works                                   |    | 508,892         |    | 2,099,540                        |    | 2,129,616                        |    | 30,076    | 1.43%                  |
| Public Safety                                  |    | 1,186           |    | 618                              |    | 34,122                           |    | 33,504    | 5421.40%               |
| Public Safety Special Revenue                  |    | 829             |    | 17,775                           |    | 15,378                           |    | (2,398)   | -13.49%                |
| Reimbursable Expenses                          |    | 700             |    | 50,685                           |    | 9,523                            |    | (41,162)  | -81.21%                |
| Other Expenses                                 |    |                 |    | 60,111                           |    | 39,740                           |    | (20,372)  |                        |
| Grant Expense                                  |    | 26,695          |    | 32,157                           |    | 29,676                           |    | (2,481)   |                        |
| Debt Service                                   |    |                 |    |                                  |    | 446,799                          |    | 269,529   | 152.04%                |
| Capital Expenses                               |    | 81,595          |    | 177,270                          |    | -                                |    | 203,323   | 0.00%                  |
| Interfund Transfer Out<br>General Fund Expense | \$ | 900,202         | \$ | 3,699,488                        | \$ | 4,028,384                        | ç  | 328,896   | 8.89%                  |
| Net Income                                     | \$ | (440,954)       | \$ | 274,970                          | \$ | (675,926)                        |    | (950,896) | -345.82%               |