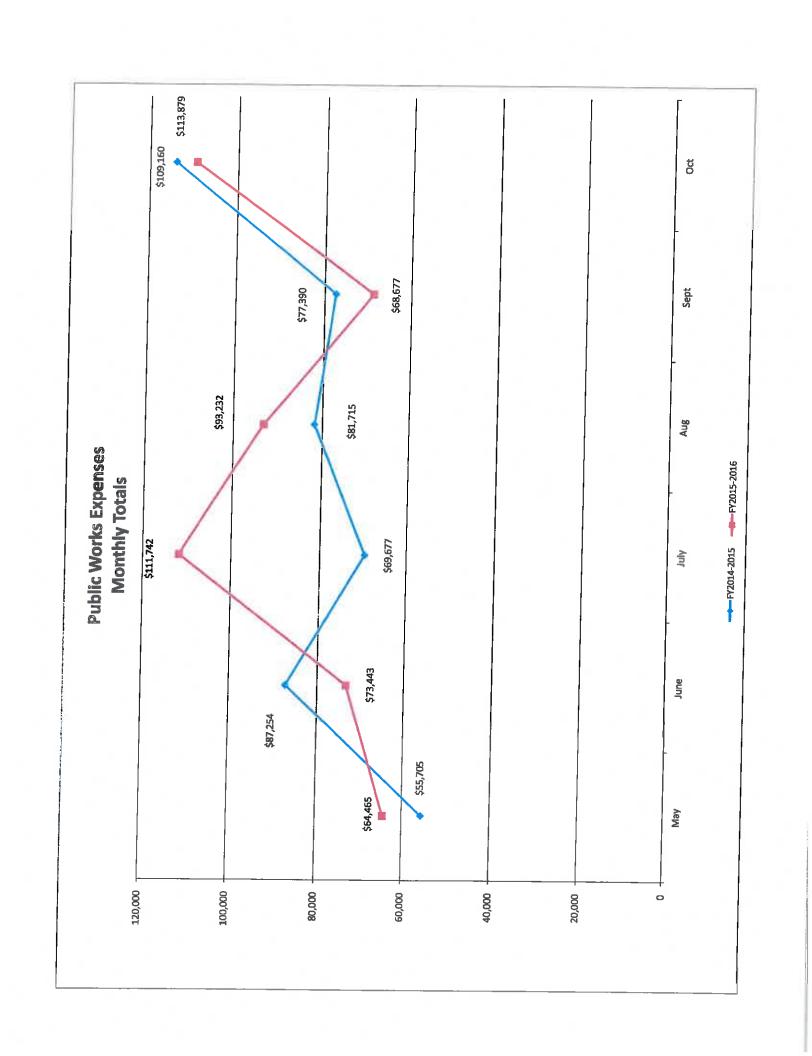

#### Current Year Actuals to Prior Year Actuals Comparison

| Account Name                                   |    | 2015<br>October |    | Actual<br>2014-15<br>ear-to-Date | Ye | Actual<br>2015-16<br>ear-to-Date |    |           | % Inc/(Dec)<br>-41.66% |
|------------------------------------------------|----|-----------------|----|----------------------------------|----|----------------------------------|----|-----------|------------------------|
| Local Taxes                                    | \$ | 138,407         | \$ | 1,061,182                        | \$ | 025,200                          | \$ | (442,077) |                        |
| Intergovernmental Revenues                     |    | 80,189          |    | 800,594                          |    | 761,890                          |    | (38,704)  | -4.83%                 |
| Grant Revenues                                 |    | _               |    | 35,778                           |    | 29,778                           |    | (5,999)   | -16.77%                |
| Vehicle Stickers                               |    | 3,900           |    | 67,207                           |    | 60,025                           |    | (7,182)   | -10.69%                |
| Licenses                                       |    | 4,482           |    | 144,014                          |    | 140,120                          |    | (3,894)   | -2.70%<br>6.25%        |
| Franchise Fees                                 |    | 20,177          |    | 102,081                          |    | 108,466                          |    | 6,385     |                        |
| Building & Zoning Fees                         |    | 24,758          |    | 159,240                          |    | 140,141                          |    | (19,098)  | -11.99%                |
| Public Safety Fines & Fees                     |    | 59,238          |    | 364,416                          |    | 376,888                          |    | 12,472    | 3.42%                  |
| Public Safety Special Revenue                  |    | 16,691          |    | 17,837                           |    | 44,038                           |    | 26,200    | 146.88%                |
| Interfund Service Charges                      |    | 97,317          |    | 624,150                          |    | 583,900                          |    | (40,250)  | -6.45%                 |
| Reimbursable Income                            |    | 11,211          |    | 47,030                           |    | 48,007                           |    | 977       | 2.08%                  |
| Other Revenues                                 |    | 2,880           |    | 147,496                          |    | 125,336                          |    | (22,160)  | -15.02%                |
| Interfund Transfer In                          |    | _               |    | 403,433                          |    | 314,764                          |    | (88,669)  | -21.98%                |
| Revenue                                        | \$ | 459,249         | \$ | 3,974,458                        | \$ | 3,352,458                        | \$ | (622,000) | -15.65%                |
| u o possib                                     | \$ | 10,625          | Ś  | 25,298                           | \$ | 40,153                           | \$ | 14,855    | 58.72%                 |
| City Council & Boards                          | ~  | 98,118          | •  | 519,353                          | ·  | 470,895                          |    | (48,458)  | -9.33%                 |
| Administration                                 |    | 13.992          |    | 38,885                           |    | 45,842                           |    | 6,957     | 17.89%                 |
| Engineering                                    |    | 48,410          |    | 192.175                          |    | 245,921                          |    | 53,746    | 27.97%                 |
| Building Department                            |    | 109,160         |    | 485,620                          |    | 520,719                          |    | 35,099    | 7.23%                  |
| Public Works                                   |    | 508,892         |    | 2,099,540                        |    | 2,129,616                        |    | 30,076    | 1.43%                  |
| Public Safety                                  |    | 1,186           |    | 618                              |    | 34,122                           |    | 33,504    | 5421.40%               |
| Public Safety Special Revenue                  |    | 829             |    | 17,775                           |    | 15,378                           |    | (2,398)   | -13.49%                |
| Reimbursable Expenses                          |    | 700             |    | 50,685                           |    | 9,523                            |    | (41,162)  | -81.21%                |
| Other Expenses                                 |    |                 |    | 60,111                           |    | 39,740                           |    | (20,372)  |                        |
| Grant Expense                                  |    | 26,695          |    | 32,157                           |    | 29,676                           |    | (2,481)   |                        |
| Debt Service                                   |    |                 |    |                                  |    | 446,799                          |    | 269,529   | 152.04%                |
| Capital Expenses                               |    | 81,595          |    | 177,270                          |    | -                                |    | 203,323   | 0.00%                  |
| Interfund Transfer Out<br>General Fund Expense | \$ | 900,202         | \$ | 3,699,488                        | \$ | 4,028,384                        | ç  | 328,896   | 8.89%                  |
| Net Income                                     | \$ | (440,954)       | \$ | 274,970                          | \$ | (675,926)                        |    | (950,896) | -345.82%               |