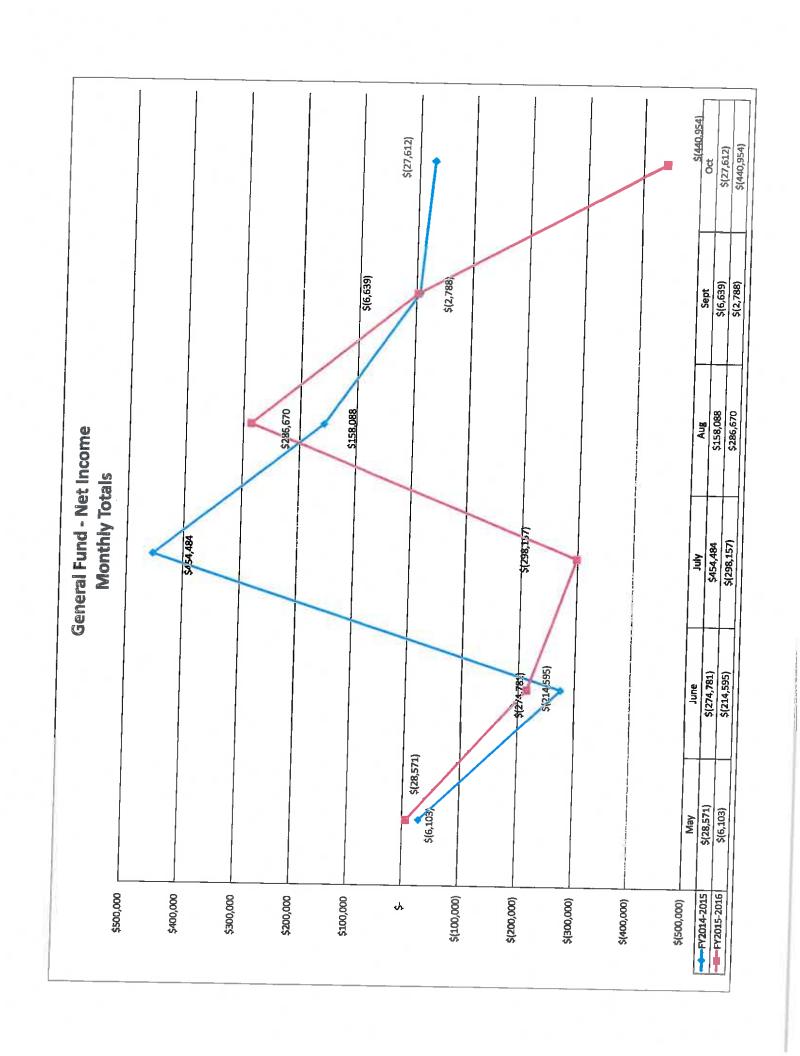

DATED, this 11th day of January, 2016

To: Mayor Nicholas J. Helmer and City Council

From: Stephanie Hannon, Finance Director

Date: January 7, 2016

Re: 2nd Quarter 2015-2016

The City is currently \$950,896 behind last year in net income due to a \$250,710 error by the State of Illinois in a payment for Telecommunication Tax in July 2014. The State paid the City the total revenue for the year in one month. The State's remedy is to have the City keep the money and offset future payments against the amount overpaid, a delay in payment of revenues from the State of Illinois due to the budget impasse, sales tax and places for eating revenues being lower due to closing of the Hardees and Subway, natural gas taxes down due to warmer weather, and service charges of \$114,900 related to the Road Construction Fund are no longer received. The interfund transfer from the tourism district was prepared in August to coincide with the first payment for the gun range. Therefore, the variances are related to the timing of revenue and will not have an impact on the year end variance.

#### Current Year Actuals to Prior Year Actuals Comparison

| Account Name                                   |    | 2015<br>October |    | Actual<br>2014-15<br>ear-to-Date | Ye | Actual<br>2015-16<br>ear-to-Date |    |           | % Inc/(Dec)<br>-41.66% |
|------------------------------------------------|----|-----------------|----|----------------------------------|----|----------------------------------|----|-----------|------------------------|
| Local Taxes                                    | \$ | 138,407         | \$ | 1,061,182                        | \$ | 025,200                          | \$ | (442,077) |                        |
| Intergovernmental Revenues                     |    | 80,189          |    | 800,594                          |    | 761,890                          |    | (38,704)  | -4.83%                 |
| Grant Revenues                                 |    | _               |    | 35,778                           |    | 29,778                           |    | (5,999)   | -16.77%                |
| Vehicle Stickers                               |    | 3,900           |    | 67,207                           |    | 60,025                           |    | (7,182)   | -10.69%                |
| Licenses                                       |    | 4,482           |    | 144,014                          |    | 140,120                          |    | (3,894)   | -2.70%<br>6.25%        |
| Franchise Fees                                 |    | 20,177          |    | 102,081                          |    | 108,466                          |    | 6,385     |                        |
| Building & Zoning Fees                         |    | 24,758          |    | 159,240                          |    | 140,141                          |    | (19,098)  | -11.99%                |
| Public Safety Fines & Fees                     |    | 59,238          |    | 364,416                          |    | 376,888                          |    | 12,472    | 3.42%                  |
| Public Safety Special Revenue                  |    | 16,691          |    | 17,837                           |    | 44,038                           |    | 26,200    | 146.88%                |
| Interfund Service Charges                      |    | 97,317          |    | 624,150                          |    | 583,900                          |    | (40,250)  | -6.45%                 |
| Reimbursable Income                            |    | 11,211          |    | 47,030                           |    | 48,007                           |    | 977       | 2.08%                  |
| Other Revenues                                 |    | 2,880           |    | 147,496                          |    | 125,336                          |    | (22,160)  | -15.02%                |
| Interfund Transfer In                          |    | _               |    | 403,433                          |    | 314,764                          |    | (88,669)  | -21.98%                |
| Revenue                                        | \$ | 459,249         | \$ | 3,974,458                        | \$ | 3,352,458                        | \$ | (622,000) | -15.65%                |
| u o possib                                     | \$ | 10,625          | Ś  | 25,298                           | \$ | 40,153                           | \$ | 14,855    | 58.72%                 |
| City Council & Boards                          | ~  | 98,118          | •  | 519,353                          | ·  | 470,895                          |    | (48,458)  | -9.33%                 |
| Administration                                 |    | 13.992          |    | 38,885                           |    | 45,842                           |    | 6,957     | 17.89%                 |
| Engineering                                    |    | 48,410          |    | 192.175                          |    | 245,921                          |    | 53,746    | 27.97%                 |
| Building Department                            |    | 109,160         |    | 485,620                          |    | 520,719                          |    | 35,099    | 7.23%                  |
| Public Works                                   |    | 508,892         |    | 2,099,540                        |    | 2,129,616                        |    | 30,076    | 1.43%                  |
| Public Safety                                  |    | 1,186           |    | 618                              |    | 34,122                           |    | 33,504    | 5421.40%               |
| Public Safety Special Revenue                  |    | 829             |    | 17,775                           |    | 15,378                           |    | (2,398)   | -13.49%                |
| Reimbursable Expenses                          |    | 700             |    | 50,685                           |    | 9,523                            |    | (41,162)  | -81.21%                |
| Other Expenses                                 |    |                 |    | 60,111                           |    | 39,740                           |    | (20,372)  |                        |
| Grant Expense                                  |    | 26,695          |    | 32,157                           |    | 29,676                           |    | (2,481)   |                        |
| Debt Service                                   |    |                 |    |                                  |    | 446,799                          |    | 269,529   | 152.04%                |
| Capital Expenses                               |    | 81,595          |    | 177,270                          |    | -                                |    | 203,323   | 0.00%                  |
| Interfund Transfer Out<br>General Fund Expense | \$ | 900,202         | \$ | 3,699,488                        | \$ | 4,028,384                        | ç  | 328,896   | 8.89%                  |
| Net Income                                     | \$ | (440,954)       | \$ | 274,970                          | \$ | (675,926)                        |    | (950,896) | -345.82%               |