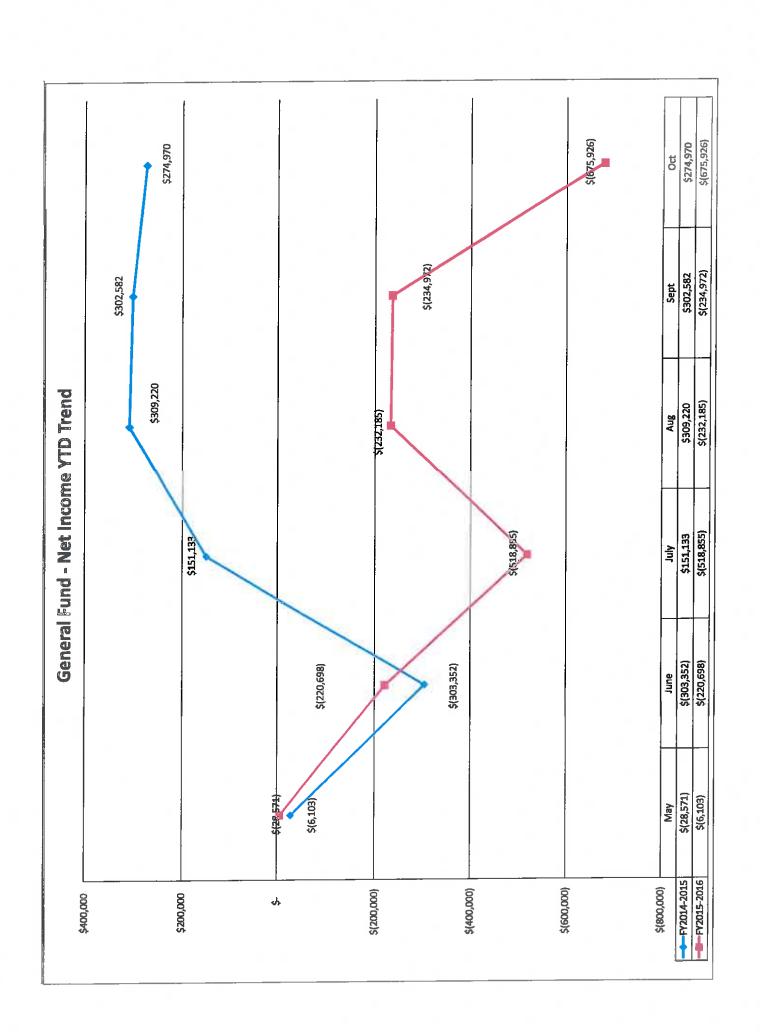

DATED, this 11th day of January, 2016

To: Mayor Nicholas J. Helmer and City Council

From: Stephanie Hannon, Finance Director

Date: January 7, 2016

Re: 2nd Quarter 2015-2016

The City is currently \$950,896 behind last year in net income due to a \$250,710 error by the State of Illinois in a payment for Telecommunication Tax in July 2014. The State paid the City the total revenue for the year in one month. The State's remedy is to have the City keep the money and offset future payments against the amount overpaid, a delay in payment of revenues from the State of Illinois due to the budget impasse, sales tax and places for eating revenues being lower due to closing of the Hardees and Subway, natural gas taxes down due to warmer weather, and service charges of \$114,900 related to the Road Construction Fund are no longer received. The interfund transfer from the tourism district was prepared in August to coincide with the first payment for the gun range. Therefore, the variances are related to the timing of revenue and will not have an impact on the year end variance.

#### Current Year Actuals to Prior Year Actuals Comparison

| Account Name                                   |    | 2015<br>October |    | Actual<br>2014-15<br>ear-to-Date | Ye | Actual<br>2015-16<br>ear-to-Date |    |           | % Inc/(Dec)<br>-41.66% |
|------------------------------------------------|----|-----------------|----|----------------------------------|----|----------------------------------|----|-----------|------------------------|
| Local Taxes                                    | \$ | 138,407         | \$ | 1,061,182                        | \$ | 025,200                          | \$ | (442,077) |                        |
| Intergovernmental Revenues                     |    | 80,189          |    | 800,594                          |    | 761,890                          |    | (38,704)  | -4.83%                 |
| Grant Revenues                                 |    | _               |    | 35,778                           |    | 29,778                           |    | (5,999)   | -16.77%                |
| Vehicle Stickers                               |    | 3,900           |    | 67,207                           |    | 60,025                           |    | (7,182)   | -10.69%                |
| Licenses                                       |    | 4,482           |    | 144,014                          |    | 140,120                          |    | (3,894)   | -2.70%<br>6.25%        |
| Franchise Fees                                 |    | 20,177          |    | 102,081                          |    | 108,466                          |    | 6,385     |                        |
| Building & Zoning Fees                         |    | 24,758          |    | 159,240                          |    | 140,141                          |    | (19,098)  | -11.99%                |
| Public Safety Fines & Fees                     |    | 59,238          |    | 364,416                          |    | 376,888                          |    | 12,472    | 3.42%                  |
| Public Safety Special Revenue                  |    | 16,691          |    | 17,837                           |    | 44,038                           |    | 26,200    | 146.88%                |
| Interfund Service Charges                      |    | 97,317          |    | 624,150                          |    | 583,900                          |    | (40,250)  | -6.45%                 |
| Reimbursable Income                            |    | 11,211          |    | 47,030                           |    | 48,007                           |    | 977       | 2.08%                  |
| Other Revenues                                 |    | 2,880           |    | 147,496                          |    | 125,336                          |    | (22,160)  | -15.02%                |
| Interfund Transfer In                          |    | _               |    | 403,433                          |    | 314,764                          |    | (88,669)  | -21.98%                |
| Revenue                                        | \$ | 459,249         | \$ | 3,974,458                        | \$ | 3,352,458                        | \$ | (622,000) | -15.65%                |
| u o possib                                     | \$ | 10,625          | Ś  | 25,298                           | \$ | 40,153                           | \$ | 14,855    | 58.72%                 |
| City Council & Boards                          | ~  | 98,118          | •  | 519,353                          | ·  | 470,895                          |    | (48,458)  | -9.33%                 |
| Administration                                 |    | 13.992          |    | 38,885                           |    | 45,842                           |    | 6,957     | 17.89%                 |
| Engineering                                    |    | 48,410          |    | 192.175                          |    | 245,921                          |    | 53,746    | 27.97%                 |
| Building Department                            |    | 109,160         |    | 485,620                          |    | 520,719                          |    | 35,099    | 7.23%                  |
| Public Works                                   |    | 508,892         |    | 2,099,540                        |    | 2,129,616                        |    | 30,076    | 1.43%                  |
| Public Safety                                  |    | 1,186           |    | 618                              |    | 34,122                           |    | 33,504    | 5421.40%               |
| Public Safety Special Revenue                  |    | 829             |    | 17,775                           |    | 15,378                           |    | (2,398)   | -13.49%                |
| Reimbursable Expenses                          |    | 700             |    | 50,685                           |    | 9,523                            |    | (41,162)  | -81.21%                |
| Other Expenses                                 |    |                 |    | 60,111                           |    | 39,740                           |    | (20,372)  |                        |
| Grant Expense                                  |    | 26,695          |    | 32,157                           |    | 29,676                           |    | (2,481)   |                        |
| Debt Service                                   |    |                 |    |                                  |    | 446,799                          |    | 269,529   | 152.04%                |
| Capital Expenses                               |    | 81,595          |    | 177,270                          |    | -                                |    | 203,323   | 0.00%                  |
| Interfund Transfer Out<br>General Fund Expense | \$ | 900,202         | \$ | 3,699,488                        | \$ | 4,028,384                        | ç  | 328,896   | 8.89%                  |
| Net Income                                     | \$ | (440,954)       | \$ | 274,970                          | \$ | (675,926)                        |    | (950,896) | -345.82%               |