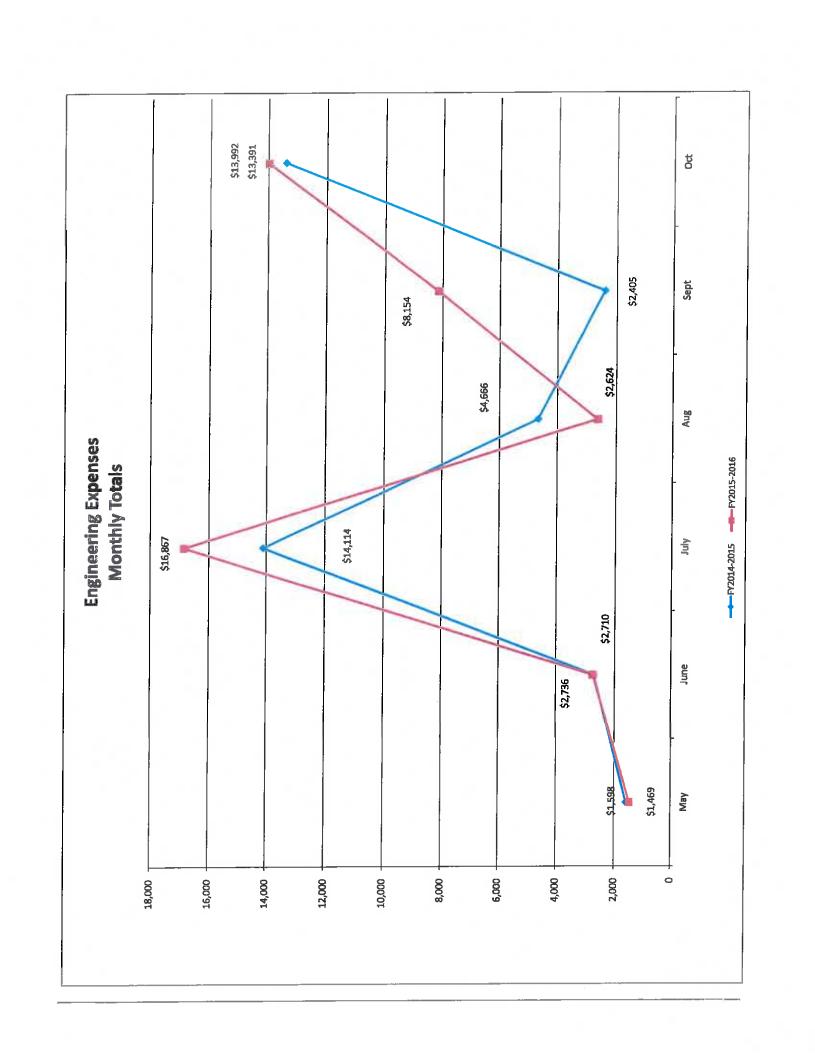

#### Current Year Actuals to Prior Year Actuals Comparison

| Account Name                                   |    | 2015<br>October |    | Actual<br>2014-15<br>ear-to-Date | Ye | Actual<br>2015-16<br>ear-to-Date |    |           | % Inc/(Dec)<br>-41.66% |
|------------------------------------------------|----|-----------------|----|----------------------------------|----|----------------------------------|----|-----------|------------------------|
| Local Taxes                                    | \$ | 138,407         | \$ | 1,061,182                        | \$ | 025,200                          | \$ | (442,077) |                        |
| Intergovernmental Revenues                     |    | 80,189          |    | 800,594                          |    | 761,890                          |    | (38,704)  | -4.83%                 |
| Grant Revenues                                 |    | _               |    | 35,778                           |    | 29,778                           |    | (5,999)   | -16.77%                |
| Vehicle Stickers                               |    | 3,900           |    | 67,207                           |    | 60,025                           |    | (7,182)   | -10.69%                |
| Licenses                                       |    | 4,482           |    | 144,014                          |    | 140,120                          |    | (3,894)   | -2.70%<br>6.25%        |
| Franchise Fees                                 |    | 20,177          |    | 102,081                          |    | 108,466                          |    | 6,385     |                        |
| Building & Zoning Fees                         |    | 24,758          |    | 159,240                          |    | 140,141                          |    | (19,098)  | -11.99%                |
| Public Safety Fines & Fees                     |    | 59,238          |    | 364,416                          |    | 376,888                          |    | 12,472    | 3.42%                  |
| Public Safety Special Revenue                  |    | 16,691          |    | 17,837                           |    | 44,038                           |    | 26,200    | 146.88%                |
| Interfund Service Charges                      |    | 97,317          |    | 624,150                          |    | 583,900                          |    | (40,250)  | -6.45%                 |
| Reimbursable Income                            |    | 11,211          |    | 47,030                           |    | 48,007                           |    | 977       | 2.08%                  |
| Other Revenues                                 |    | 2,880           |    | 147,496                          |    | 125,336                          |    | (22,160)  | -15.02%                |
| Interfund Transfer In                          |    | _               |    | 403,433                          |    | 314,764                          |    | (88,669)  | -21.98%                |
| Revenue                                        | \$ | 459,249         | \$ | 3,974,458                        | \$ | 3,352,458                        | \$ | (622,000) | -15.65%                |
| u o possib                                     | \$ | 10,625          | Ś  | 25,298                           | \$ | 40,153                           | \$ | 14,855    | 58.72%                 |
| City Council & Boards                          | ~  | 98,118          | •  | 519,353                          | ·  | 470,895                          |    | (48,458)  | -9.33%                 |
| Administration                                 |    | 13.992          |    | 38,885                           |    | 45,842                           |    | 6,957     | 17.89%                 |
| Engineering                                    |    | 48,410          |    | 192.175                          |    | 245,921                          |    | 53,746    | 27.97%                 |
| Building Department                            |    | 109,160         |    | 485,620                          |    | 520,719                          |    | 35,099    | 7.23%                  |
| Public Works                                   |    | 508,892         |    | 2,099,540                        |    | 2,129,616                        |    | 30,076    | 1.43%                  |
| Public Safety                                  |    | 1,186           |    | 618                              |    | 34,122                           |    | 33,504    | 5421.40%               |
| Public Safety Special Revenue                  |    | 829             |    | 17,775                           |    | 15,378                           |    | (2,398)   | -13.49%                |
| Reimbursable Expenses                          |    | 700             |    | 50,685                           |    | 9,523                            |    | (41,162)  | -81.21%                |
| Other Expenses                                 |    |                 |    | 60,111                           |    | 39,740                           |    | (20,372)  |                        |
| Grant Expense                                  |    | 26,695          |    | 32,157                           |    | 29,676                           |    | (2,481)   |                        |
| Debt Service                                   |    |                 |    |                                  |    | 446,799                          |    | 269,529   | 152.04%                |
| Capital Expenses                               |    | 81,595          |    | 177,270                          |    | -                                |    | 203,323   | 0.00%                  |
| Interfund Transfer Out<br>General Fund Expense | \$ | 900,202         | \$ | 3,699,488                        | \$ | 4,028,384                        | ç  | 328,896   | 8.89%                  |
| Net Income                                     | \$ | (440,954)       | \$ | 274,970                          | \$ | (675,926)                        |    | (950,896) | -345.82%               |